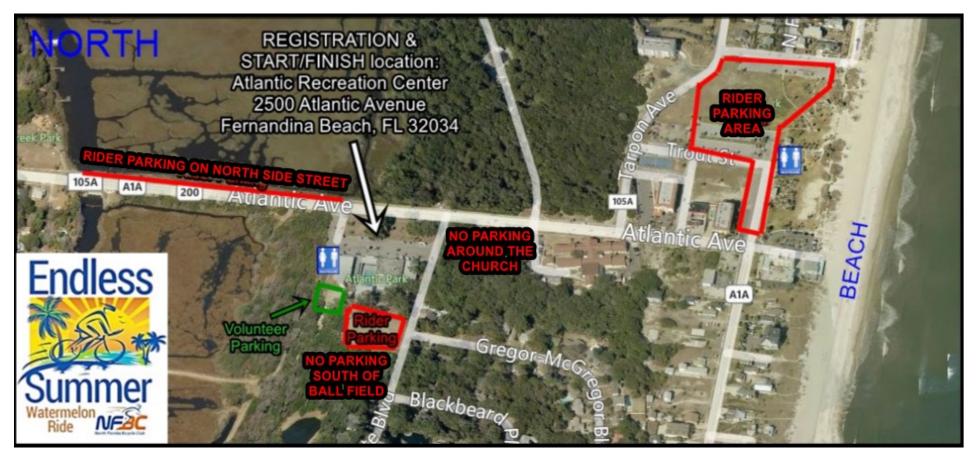

2018 Endless Summer Watermelon Ride Parking - There is plenty of parking near the Atlantic Recreation Center. The largest available parking area is at the Beach (address 6 N. Fletcher, Fernandina Beach, FL 32034) and there will be a great sunrise coming up over the beach just as you are arriving. There is also limited parking along Atlantic Blvd. west of the Recreation Center and on the baseball field behind the Recreation Center. Please do not park in front of the Recreation Center, south of the baseball field or in front of Prince of Peace Lutheran Church. (They hold church services on Sunday).