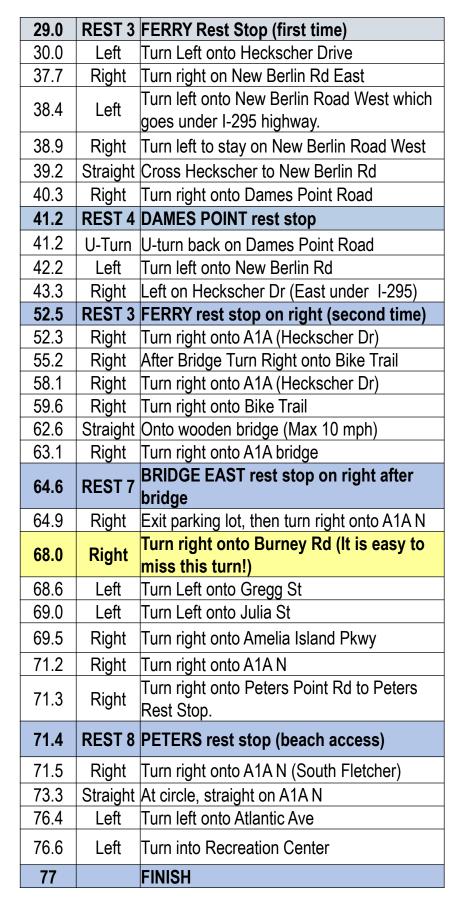

FL-AIA

Rest Stop #6 **BRIDGE EAST** (64.6 miles)

Rest Stop #2

**BRIDGE WEST** 

(17.7 miles)

| 0.0 Right Turn right onto Atlantic Ave 0.1 Left Turn left onto Fort Clinch Rd 2.7 Left Turn Left onto Campground Road 3.0 Left Turn Left onto N 14th St 4.8 Right Turn right onto Franklin St 5.2 Left Turn left onto Escambia St 5.3 Left Turn left onto N 8th St 5.4 Right Turn right onto Dade St 5.8 Left Turn left onto Front St 6.2 Left Turn left onto Front St 6.2 Left Turn left onto S 3rd St 6.3 Right Turn right onto S 3rd St 6.9 Left Turn left onto Gum St 7.0 Right Turn right onto S 7th St 7.4 Left Turn left onto Kelp St 7.5 Right Turn right onto S 8th St 7.5 Right Turn right onto Lime St 7.6 Left Turn left onto Clinch Dr 9.1 Straight Straight across 8th Street 9.1 Straight Turn right onto Amelia Rd 10.3 Left Turn left onto Amelia Rd 10.3 Left Turn left onto Amelia Rd 10.4 Right At circle, straight on Anala 12.7 Straight At circle, straight on A1A 13.0 REST 1 BIKE SHOP rest stop on right 14.7 Straight At circle, straight on A1A S 15.2 Straight At circle, straight on A1A S 15.4 Straight At circle, straight on A1A S 17.7 Right Turn right onto Fishing Bridge Access Road 17.7 REST 2 BRIDGE WEST rest stop 17.7 Right Turn left into Mayport Ferry 29.0 REST 3 FERRY Rest Stop (first time) | Miles | Direction | Notes                                     |
|----------------------------------------------------------------------------------------------------------------------------------------------------------------------------------------------------------------------------------------------------------------------------------------------------------------------------------------------------------------------------------------------------------------------------------------------------------------------------------------------------------------------------------------------------------------------------------------------------------------------------------------------------------------------------------------------------------------------------------------------------------------------------------------------------------------------------------------------------------------------------------------------------------------------------------------------------------------------------------------------------------------------------------------------------------------------------------------------------------------------------------------------------------------------------------------------------------------------------------------------|-------|-----------|-------------------------------------------|
| 0.1 Left Turn left onto Fort Clinch Rd 2.7 Left Turn Left onto Campground Road 3.0 Left Turn Left onto N 14th St 4.8 Right Turn right onto Franklin St 5.2 Left Turn left onto Escambia St 5.3 Left Turn left onto N 8th St 5.4 Right Turn right onto Dade St 5.8 Left Turn left onto Front St 6.2 Left Turn left onto Ash St 6.3 Right Turn right onto S 3rd St 6.9 Left Turn left onto Gum St 7.0 Right Turn right onto S 7th St 7.4 Left Turn left onto Kelp St 7.5 Right Turn right onto S 8th St 7.6 Left Turn left onto Lime St 7.6 Left Turn left onto Clinch Dr 9.1 Straight Straight across 8th Street 9.1 Straight Go straight on Magnolia 9.3 Right Turn right onto Amelia Island Pkwy 10.5 Straight At circle, straight on Anelia Island Pkwy 11.5 Right Bear right onto Buccaneer Trail 12.7 Straight At circle, straight on A1A 13.0 REST 1 BIKE SHOP rest stop on right 14.7 Straight At circle, straight on A1A S 15.2 Straight At circle, straight on A1A S 15.4 Straight Turn right onto Fishing Bridge Access Road  17.7 REST 2 BRIDGE WEST rest stop 17.7 Right Turn left into Mayport Ferry                                                                                                                             | 0.0   | 0.0       | START / FINISH                            |
| 2.7 Left Turn Left onto Campground Road 3.0 Left Turn Left onto N 14th St 4.8 Right Turn right onto Franklin St 5.2 Left Turn left onto Escambia St 5.3 Left Turn left onto N 8th St 5.4 Right Turn right onto Dade St 5.8 Left Turn left onto Front St 6.2 Left Turn left onto Ash St 6.3 Right Turn right onto S 3rd St 6.9 Left Turn left onto Gum St 7.0 Right Turn right onto S 7th St 7.4 Left Turn left onto Kelp St 7.5 Right Turn right onto S 8th St 7.6 Left Turn left onto Clinch Dr 9.1 Straight Straight across 8th Street 9.1 Straight Go straight on Magnolia 9.3 Right Turn right onto Amelia Island Pkwy 10.5 Straight At circle, straight on Amelia Island Pkwy 11.5 Right Bear right onto Buccaneer Trail 12.7 Straight At circle, straight on A1A 13.0 REST 1 BIKE SHOP rest stop on right 14.7 Straight At circle, straight on A1A S 15.4 Straight Turn right onto Fishing Bridge Access Road 17.7 REST 2 BRIDGE WEST rest stop 17.7 Right Turn left into Mayport Ferry                                                                                                                                                                                                                                                | 0.0   | Right     | Turn right onto Atlantic Ave              |
| 3.0 Left Turn Left onto N 14th St 4.8 Right Turn right onto Franklin St 5.2 Left Turn left onto Escambia St 5.3 Left Turn left onto N 8th St 5.4 Right Turn right onto Dade St 5.8 Left Turn left onto Front St 6.2 Left Turn left onto S 3rd St 6.3 Right Turn right onto S 3rd St 6.9 Left Turn left onto Gum St 7.0 Right Turn right onto S 7th St 7.4 Left Turn left onto Kelp St 7.5 Right Turn right onto Lime St 7.6 Left Turn left onto Clinch Dr 9.1 Straight Straight across 8th Street 9.1 Straight Go straight on Magnolia 9.3 Right Turn right onto Amelia Rd 10.3 Left Turn left onto Amelia Island Pkwy 10.5 Straight At circle, straight on Amelia Island Pkwy 11.5 Right Bear right onto Buccaneer Trail 12.7 Straight At circle, straight on A1A S 15.2 Straight At circle, straight on A1A S 15.4 Straight At circle, straight on A1A S 15.7 Right Turn right onto Fishing Bridge Access Road 17.7 REST 2 BRIDGE WEST rest stop 17.7 Right Turn right onto A1A Bridge 28.9 Left Turn left into Mayport Ferry                                                                                                                                                                                                              | 0.1   | Left      | Turn left onto Fort Clinch Rd             |
| 4.8 Right Turn right onto Franklin St 5.2 Left Turn left onto Escambia St 5.3 Left Turn left onto N 8th St 5.4 Right Turn right onto Dade St 5.8 Left Turn left onto Front St 6.2 Left Turn left onto Ash St 6.3 Right Turn right onto S 3rd St 6.9 Left Turn left onto Gum St 7.0 Right Turn right onto S 7th St 7.4 Left Turn left onto Kelp St 7.5 Right Turn right onto Lime St 7.6 Left Turn left onto Clinch Dr 9.1 Straight Straight across 8th Street 9.1 Straight Go straight on Magnolia 9.3 Right Turn right onto Amelia Rd 10.3 Left Turn left onto Amelia Island Pkwy 10.5 Straight At circle, straight on Amelia Island Pkwy 11.5 Right Bear right onto Buccaneer Trail 12.7 Straight At circle, straight on A1A S 15.2 Straight At circle, straight on A1A S 15.4 Straight At circle, straight on A1A S 17.7 Right Turn right onto Fishing Bridge Access Road 17.7 REST 2 BRIDGE WEST rest stop 17.7 Right Turn left into Mayport Ferry                                                                                                                                                                                                                                                                                       | 2.7   | Left      | Turn Left onto Campground Road            |
| 5.2 Left Turn left onto Escambia St 5.3 Left Turn left onto N 8th St 5.4 Right Turn right onto Dade St 5.8 Left Turn left onto Front St 6.2 Left Turn left onto Ash St 6.3 Right Turn right onto S 3rd St 6.9 Left Turn left onto Gum St 7.0 Right Turn right onto S 7th St 7.4 Left Turn left onto Kelp St 7.5 Right Turn right onto S 8th St 7.6 Left Turn left onto Clinch Dr 9.1 Straight Straight across 8th Street 9.1 Straight Go straight on Magnolia 9.3 Right Turn right onto Amelia Rd 10.3 Left Turn left onto Amelia Island Pkwy 10.5 Straight At circle, straight on Anelia Island Pkwy 11.5 Right Bear right onto Buccaneer Trail 12.7 Straight At circle, straight on A1A 13.0 REST 1 BIKE SHOP rest stop on right 14.7 Straight At circle, straight on A1A S 15.2 Straight At circle, straight on A1A S 15.4 Straight At circle, straight on A1A S 17.7 Right Turn right onto Fishing Bridge Access Road 17.7 REST 2 BRIDGE WEST rest stop 17.7 Right Turn right onto A1A Bridge 28.9 Left Turn left into Mayport Ferry                                                                                                                                                                                                     | 3.0   | Left      | Turn Left onto N 14th St                  |
| 5.3 Left Turn left onto N 8th St 5.4 Right Turn right onto Dade St 5.8 Left Turn left onto Front St 6.2 Left Turn left onto Ash St 6.3 Right Turn right onto S 3rd St 6.9 Left Turn left onto Gum St 7.0 Right Turn right onto S 7th St 7.4 Left Turn left onto Kelp St 7.5 Right Turn right onto S 8th St 7.6 Left Turn left onto Clinch Dr 9.1 Straight Straight across 8th Street 9.1 Straight Go straight on Magnolia 9.3 Right Turn right onto Amelia Rd 10.3 Left Turn left onto Amelia Island Pkwy 10.5 Straight At circle, straight on Amelia Island Pkwy 11.5 Right Bear right onto Buccaneer Trail 12.7 Straight At circle, straight on A1A 13.0 REST 1 BIKE SHOP rest stop on right 14.7 Straight At circle, straight on A1A S 15.2 Straight At circle, straight on A1A S 15.4 Straight Turn right onto Fishing Bridge Access Road 17.7 REST 2 BRIDGE WEST rest stop 17.7 Right Turn left into Mayport Ferry                                                                                                                                                                                                                                                                                                                      | 4.8   | Right     | Turn right onto Franklin St               |
| 5.4 Right Turn right onto Dade St 5.8 Left Turn left onto Front St 6.2 Left Turn left onto Ash St 6.3 Right Turn right onto S 3rd St 6.9 Left Turn left onto Gum St 7.0 Right Turn right onto S 7th St 7.4 Left Turn left onto Kelp St 7.5 Right Turn right onto S 8th St 7.6 Left Turn left onto Clinch Dr 9.1 Straight Straight across 8th Street 9.1 Straight Go straight on Magnolia 9.3 Right Turn right onto Amelia Rd 10.3 Left Turn left onto Amelia Island Pkwy 10.5 Straight At circle, straight on Amelia Island Pkwy 11.5 Right Bear right onto Buccaneer Trail 12.7 Straight At circle, straight on A1A 13.0 REST 1 BIKE SHOP rest stop on right 14.7 Straight At circle, straight on A1A S 15.2 Straight At circle, straight on A1A S 15.4 Straight Turn right onto Fishing Bridge Access Road 17.7 REST 2 BRIDGE WEST rest stop 17.7 Right Turn right onto A1A Bridge 28.9 Left Turn left into Mayport Ferry                                                                                                                                                                                                                                                                                                                  | 5.2   | Left      | Turn left onto Escambia St                |
| 5.8 Left Turn left onto Front St 6.2 Left Turn left onto Ash St 6.3 Right Turn right onto S 3rd St 6.9 Left Turn left onto Gum St 7.0 Right Turn right onto S 7th St 7.4 Left Turn left onto Kelp St 7.5 Right Turn right onto Lime St 7.6 Left Turn left onto Clinch Dr 9.1 Straight Straight across 8th Street 9.1 Straight Go straight on Magnolia 9.3 Right Turn right onto Amelia Rd 10.3 Left Turn left onto Amelia Island Pkwy 10.5 Straight At circle, straight on Amelia Island Pkwy 11.5 Right Bear right onto Buccaneer Trail 12.7 Straight At circle, straight on A1A 13.0 REST 1 BIKE SHOP rest stop on right 14.7 Straight At circle, straight on A1A S 15.2 Straight At circle, straight on A1A S 15.4 Straight At circle, straight on A1A S 17.7 Right Turn right onto Fishing Bridge Access Road 17.7 REST 2 BRIDGE WEST rest stop 17.7 Right Turn right onto A1A Bridge 28.9 Left Turn left into Mayport Ferry                                                                                                                                                                                                                                                                                                             | 5.3   | Left      | Turn left onto N 8th St                   |
| 6.2 Left Turn left onto Ash St 6.3 Right Turn right onto S 3rd St 6.9 Left Turn left onto Gum St 7.0 Right Turn right onto S 7th St 7.4 Left Turn left onto Kelp St 7.4 Right Turn right onto S 8th St 7.5 Right Turn right onto Lime St 7.6 Left Turn left onto Clinch Dr 9.1 Straight Straight across 8th Street 9.1 Straight Go straight on Magnolia 9.3 Right Turn right onto Amelia Rd 10.3 Left Turn left onto Amelia Island Pkwy 10.5 Straight At circle, straight on Amelia Island Pkwy 11.5 Right Bear right onto Buccaneer Trail 12.7 Straight At circle, straight on A1A 13.0 REST 1 BIKE SHOP rest stop on right 14.7 Straight At circle, straight on A1A S 15.2 Straight At circle, straight on A1A S 15.4 Straight At circle, straight on A1A S 17.7 Right Turn right onto Fishing Bridge Access Road 17.7 REST 2 BRIDGE WEST rest stop 17.7 Right Turn right onto A1A Bridge 28.9 Left Turn left into Mayport Ferry                                                                                                                                                                                                                                                                                                           | 5.4   | Right     | Turn right onto Dade St                   |
| 6.3 Right Turn right onto S 3rd St 6.9 Left Turn left onto Gum St 7.0 Right Turn right onto S 7th St 7.4 Left Turn left onto Kelp St 7.4 Right Turn right onto S 8th St 7.5 Right Turn right onto Lime St 7.6 Left Turn left onto Clinch Dr 9.1 Straight Straight across 8th Street 9.1 Straight Go straight on Magnolia 9.3 Right Turn right onto Amelia Rd 10.3 Left Turn left onto Amelia Island Pkwy 10.5 Straight At circle, straight on Amelia Island Pkwy 11.5 Right Bear right onto Buccaneer Trail 12.7 Straight At circle, straight on A1A 13.0 REST 1 BIKE SHOP rest stop on right 14.7 Straight At circle, straight on A1A S 15.2 Straight At circle, straight on A1A S 15.4 Straight At circle, straight on A1A S 17.7 Right Turn right onto Fishing Bridge Access Road 17.7 REST 2 BRIDGE WEST rest stop 17.7 Right Turn right onto A1A Bridge 28.9 Left Turn left into Mayport Ferry                                                                                                                                                                                                                                                                                                                                          | 5.8   | Left      | Turn left onto Front St                   |
| 6.9 Left Turn left onto Gum St 7.0 Right Turn right onto S 7th St 7.4 Left Turn left onto Kelp St 7.4 Right Turn right onto S 8th St 7.5 Right Turn right onto Lime St 7.6 Left Turn left onto Clinch Dr 9.1 Straight Straight across 8th Street 9.1 Straight Go straight on Magnolia 9.3 Right Turn right onto Amelia Rd 10.3 Left Turn left onto Amelia Island Pkwy 10.5 Straight At circle, straight on Amelia Island Pkwy 11.5 Right Bear right onto Buccaneer Trail 12.7 Straight At circle, straight on A1A 13.0 REST 1 BIKE SHOP rest stop on right 14.7 Straight At circle, straight on A1A S 15.2 Straight At circle, straight on A1A S 15.4 Straight At circle, straight on A1A S 17.7 Right Turn right onto Fishing Bridge Access Road 17.7 REST 2 BRIDGE WEST rest stop 17.7 Right Turn right onto A1A Bridge 28.9 Left Turn left into Mayport Ferry                                                                                                                                                                                                                                                                                                                                                                             | 6.2   | Left      | Turn left onto Ash St                     |
| 7.0 Right Turn right onto S 7th St 7.4 Left Turn left onto Kelp St 7.4 Right Turn right onto S 8th St 7.5 Right Turn right onto Lime St 7.6 Left Turn left onto Clinch Dr 9.1 Straight Straight across 8th Street 9.1 Straight Go straight on Magnolia 9.3 Right Turn right onto Amelia Rd 10.3 Left Turn left onto Amelia Island Pkwy 10.5 Straight At circle, straight on Amelia Island Pkwy 11.5 Right Bear right onto Buccaneer Trail 12.7 Straight At circle, straight on A1A 13.0 REST 1 BIKE SHOP rest stop on right 14.7 Straight At circle, straight on A1A S 15.2 Straight At circle, straight on A1A S 15.4 Straight At circle, straight on A1A S 17.7 Right Turn right onto Fishing Bridge Access Road  17.7 REST 2 BRIDGE WEST rest stop 17.7 Right Turn right onto A1A Bridge 28.9 Left Turn left into Mayport Ferry                                                                                                                                                                                                                                                                                                                                                                                                           | 6.3   | Right     | Turn right onto S 3rd St                  |
| 7.4 Right Turn left onto Kelp St 7.4 Right Turn right onto S 8th St 7.5 Right Turn right onto Lime St 7.6 Left Turn left onto Clinch Dr 9.1 Straight Go straight on Magnolia 9.3 Right Turn right onto Amelia Rd 10.3 Left Turn left onto Amelia Island Pkwy 10.5 Straight At circle, straight on Amelia Island Pkwy 11.5 Right Bear right onto Buccaneer Trail 12.7 Straight At circle, straight on A1A 13.0 REST 1 BIKE SHOP rest stop on right 14.7 Straight At circle, straight on A1A S 15.2 Straight At circle, straight on A1A S 15.4 Straight At circle, straight on A1A S 17.7 Right Turn right onto Fishing Bridge Access Road 17.7 REST 2 BRIDGE WEST rest stop 17.7 Right Turn right onto A1A Bridge 28.9 Left Turn left into Mayport Ferry                                                                                                                                                                                                                                                                                                                                                                                                                                                                                      | 6.9   | Left      | Turn left onto Gum St                     |
| 7.4 Right Turn right onto S 8th St 7.5 Right Turn right onto Lime St 7.6 Left Turn left onto Clinch Dr 9.1 Straight Straight across 8th Street 9.1 Straight Go straight on Magnolia 9.3 Right Turn right onto Amelia Rd 10.3 Left Turn left onto Amelia Island Pkwy 10.5 Straight At circle, straight on Amelia Island Pkwy 11.5 Right Bear right onto Buccaneer Trail 12.7 Straight At circle, straight on A1A 13.0 REST 1 BIKE SHOP rest stop on right 14.7 Straight At circle, straight on A1A S 15.2 Straight At circle, straight on A1A S 15.4 Straight At circle, straight on A1A S 15.7 Right Turn right onto Fishing Bridge Access Road 17.7 REST 2 BRIDGE WEST rest stop 17.7 Right Turn right onto A1A Bridge 28.9 Left Turn left into Mayport Ferry                                                                                                                                                                                                                                                                                                                                                                                                                                                                               | 7.0   | Right     | Turn right onto S 7th St                  |
| 7.5 Right Turn right onto Lime St 7.6 Left Turn left onto Clinch Dr 9.1 Straight Straight across 8th Street 9.1 Straight Go straight on Magnolia 9.3 Right Turn right onto Amelia Rd 10.3 Left Turn left onto Amelia Island Pkwy 10.5 Straight At circle, straight on Amelia Island Pkwy 11.5 Right Bear right onto Buccaneer Trail 12.7 Straight At circle, straight on A1A 13.0 REST 1 BIKE SHOP rest stop on right 14.7 Straight At circle, straight on A1A S 15.2 Straight At circle, straight on A1A S 15.4 Straight At circle, straight on A1A S 17.7 Right Turn right onto Fishing Bridge Access Road 17.7 Right Turn right onto A1A Bridge 28.9 Left Turn left into Mayport Ferry                                                                                                                                                                                                                                                                                                                                                                                                                                                                                                                                                    | 7.4   | Left      | Turn left onto Kelp St                    |
| 7.6 Left Turn left onto Clinch Dr 9.1 Straight Straight across 8th Street 9.1 Straight Go straight on Magnolia 9.3 Right Turn right onto Amelia Rd 10.3 Left Turn left onto Amelia Island Pkwy 10.5 Straight At circle, straight on Amelia Island Pkwy 11.5 Right Bear right onto Buccaneer Trail 12.7 Straight At circle, straight on A1A 13.0 REST 1 BIKE SHOP rest stop on right 14.7 Straight At circle, straight on A1A S 15.2 Straight At circle, straight on A1A S 15.4 Straight At circle, straight on A1A S 17.7 Right Turn right onto Fishing Bridge Access Road 17.7 REST 2 BRIDGE WEST rest stop 17.7 Right Turn right onto A1A Bridge 28.9 Left Turn left into Mayport Ferry                                                                                                                                                                                                                                                                                                                                                                                                                                                                                                                                                    | 7.4   | Right     | Turn right onto S 8th St                  |
| 9.1 Straight Go straight on Magnolia 9.3 Right Turn right onto Amelia Rd 10.3 Left Turn left onto Amelia Island Pkwy 10.5 Straight At circle, straight on Amelia Island Pkwy 11.5 Right Bear right onto Buccaneer Trail 12.7 Straight At circle, straight on A1A 13.0 REST 1 BIKE SHOP rest stop on right 14.7 Straight At circle, straight on A1A S 15.2 Straight At circle, straight on A1A S 15.4 Straight At circle, straight on A1A S 15.7 Right Turn right onto Fishing Bridge Access Road 17.7 REST 2 BRIDGE WEST rest stop 17.7 Right Turn right onto A1A Bridge 18.9 Left Turn left into Mayport Ferry                                                                                                                                                                                                                                                                                                                                                                                                                                                                                                                                                                                                                              | 7.5   | Right     | Turn right onto Lime St                   |
| 9.1 Straight Go straight on Magnolia 9.3 Right Turn right onto Amelia Rd 10.3 Left Turn left onto Amelia Island Pkwy 10.5 Straight At circle, straight on Amelia Island Pkwy 11.5 Right Bear right onto Buccaneer Trail 12.7 Straight At circle, straight on A1A 13.0 REST 1 BIKE SHOP rest stop on right 14.7 Straight At circle, straight on A1A S 15.2 Straight At circle, straight on A1A S 15.4 Straight At circle, straight on A1A S 17.7 Right Turn right onto Fishing Bridge Access Road 17.7 REST 2 BRIDGE WEST rest stop 17.7 Right Turn right onto A1A Bridge 28.9 Left Turn left into Mayport Ferry                                                                                                                                                                                                                                                                                                                                                                                                                                                                                                                                                                                                                              | 7.6   | Left      | Turn left onto Clinch Dr                  |
| 9.3 Right Turn right onto Amelia Rd 10.3 Left Turn left onto Amelia Island Pkwy 10.5 Straight At circle, straight on Amelia Island Pkwy 11.5 Right Bear right onto Buccaneer Trail 12.7 Straight At circle, straight on A1A 13.0 REST 1 BIKE SHOP rest stop on right 14.7 Straight At circle, straight on A1A S 15.2 Straight At circle, straight on A1A S 15.4 Straight At circle, straight on A1A S 17.7 Right Turn right onto Fishing Bridge Access Road 17.7 REST 2 BRIDGE WEST rest stop 17.7 Right Turn right onto A1A Bridge 18.9 Left Turn left into Mayport Ferry                                                                                                                                                                                                                                                                                                                                                                                                                                                                                                                                                                                                                                                                   | 9.1   | Straight  | Straight across 8th Street                |
| 10.3 Left Turn left onto Amelia Island Pkwy 10.5 Straight At circle, straight on Amelia Island Pkwy 11.5 Right Bear right onto Buccaneer Trail 12.7 Straight At circle, straight on A1A 13.0 REST 1 BIKE SHOP rest stop on right 14.7 Straight At circle, straight on A1A S 15.2 Straight At circle, straight on A1A S 15.4 Straight At circle, straight on A1A S 17.7 Right Turn right onto Fishing Bridge Access Road 17.7 REST 2 BRIDGE WEST rest stop 17.7 Right Turn right onto A1A Bridge 28.9 Left Turn left into Mayport Ferry                                                                                                                                                                                                                                                                                                                                                                                                                                                                                                                                                                                                                                                                                                       | 9.1   | Straight  | Go straight on Magnolia                   |
| 10.5 Straight At circle, straight on Amelia Island Pkwy 11.5 Right Bear right onto Buccaneer Trail 12.7 Straight At circle, straight on A1A 13.0 REST 1 BIKE SHOP rest stop on right 14.7 Straight At circle, straight on A1A S 15.2 Straight At circle, straight on A1A S 15,4 Straight At circle, straight on A1A S 17.7 Right Turn right onto Fishing Bridge Access Road 17.7 REST 2 BRIDGE WEST rest stop 17.7 Right Turn right onto A1A Bridge 18.9 Left Turn left into Mayport Ferry                                                                                                                                                                                                                                                                                                                                                                                                                                                                                                                                                                                                                                                                                                                                                   | 9.3   | Right     | Turn right onto Amelia Rd                 |
| 11.5 Right Bear right onto Buccaneer Trail 12.7 Straight At circle, straight on A1A  13.0 REST 1 BIKE SHOP rest stop on right 14.7 Straight At circle, straight on A1A S 15.2 Straight At circle, straight on A1A S 15,4 Straight At circle, straight on A1A S 17.7 Right Turn right onto Fishing Bridge Access Road  17.7 REST 2 BRIDGE WEST rest stop 17.7 Right Turn right onto A1A Bridge 28.9 Left Turn left into Mayport Ferry                                                                                                                                                                                                                                                                                                                                                                                                                                                                                                                                                                                                                                                                                                                                                                                                         | 10.3  | Left      | Turn left onto Amelia Island Pkwy         |
| 12.7 Straight At circle, straight on A1A  13.0 REST 1 BIKE SHOP rest stop on right  14.7 Straight At circle, straight on A1A S  15.2 Straight At circle, straight on A1A S  15,4 Straight At circle, straight on A1A S  17.7 Right Turn right onto Fishing Bridge Access Road  17.7 REST 2 BRIDGE WEST rest stop  17.7 Right Turn right onto A1A Bridge  28.9 Left Turn left into Mayport Ferry                                                                                                                                                                                                                                                                                                                                                                                                                                                                                                                                                                                                                                                                                                                                                                                                                                              | 10.5  | Straight  | At circle, straight on Amelia Island Pkwy |
| 13.0REST 1BIKE SHOP rest stop on right14.7StraightAt circle, straight on A1A S15.2StraightAt circle, straight on A1A S15,4StraightAt circle, straight on A1A S17.7RightTurn right onto Fishing Bridge Access Road17.7REST 2BRIDGE WEST rest stop17.7RightTurn right onto A1A Bridge28.9LeftTurn left into Mayport Ferry                                                                                                                                                                                                                                                                                                                                                                                                                                                                                                                                                                                                                                                                                                                                                                                                                                                                                                                      | 11.5  | Right     | Bear right onto Buccaneer Trail           |
| 14.7 Straight At circle, straight on A1A S 15.2 Straight At circle, straight on A1A S 15,4 Straight At circle, straight on A1A S 17.7 Right Turn right onto Fishing Bridge Access Road  17.7 REST 2 BRIDGE WEST rest stop 17.7 Right Turn right onto A1A Bridge 28.9 Left Turn left into Mayport Ferry                                                                                                                                                                                                                                                                                                                                                                                                                                                                                                                                                                                                                                                                                                                                                                                                                                                                                                                                       | 12.7  | Straight  | At circle, straight on A1A                |
| 15.2 Straight At circle, straight on A1A S 15,4 Straight At circle, straight on A1A S  17.7 Right Turn right onto Fishing Bridge Access Road  17.7 REST 2 BRIDGE WEST rest stop  17.7 Right Turn right onto A1A Bridge  28.9 Left Turn left into Mayport Ferry                                                                                                                                                                                                                                                                                                                                                                                                                                                                                                                                                                                                                                                                                                                                                                                                                                                                                                                                                                               | 13.0  | REST 1    | BIKE SHOP rest stop on right              |
| 15,4 Straight At circle, straight on A1A S  17.7 Right Road  17.7 REST 2 BRIDGE WEST rest stop  17.7 Right Turn right onto A1A Bridge  28.9 Left Turn left into Mayport Ferry                                                                                                                                                                                                                                                                                                                                                                                                                                                                                                                                                                                                                                                                                                                                                                                                                                                                                                                                                                                                                                                                | 14.7  | Straight  | At circle, straight on A1A S              |
| 17.7 Right Turn right onto Fishing Bridge Access Road  17.7 REST 2 BRIDGE WEST rest stop  17.7 Right Turn right onto A1A Bridge  28.9 Left Turn left into Mayport Ferry                                                                                                                                                                                                                                                                                                                                                                                                                                                                                                                                                                                                                                                                                                                                                                                                                                                                                                                                                                                                                                                                      | 15.2  | Straight  | At circle, straight on A1A S              |
| 17.7 Right Road  17.7 REST 2 BRIDGE WEST rest stop  17.7 Right Turn right onto A1A Bridge  28.9 Left Turn left into Mayport Ferry                                                                                                                                                                                                                                                                                                                                                                                                                                                                                                                                                                                                                                                                                                                                                                                                                                                                                                                                                                                                                                                                                                            | 15,4  | Straight  | At circle, straight on A1A S              |
| 17.7 Right Turn right onto A1A Bridge 28.9 Left Turn left into Mayport Ferry                                                                                                                                                                                                                                                                                                                                                                                                                                                                                                                                                                                                                                                                                                                                                                                                                                                                                                                                                                                                                                                                                                                                                                 | 17.7  | Right     |                                           |
| 28.9 Left Turn left into Mayport Ferry                                                                                                                                                                                                                                                                                                                                                                                                                                                                                                                                                                                                                                                                                                                                                                                                                                                                                                                                                                                                                                                                                                                                                                                                       | 17.7  | REST 2    | BRIDGE WEST rest stop                     |
| 28.9 Left Turn left into Mayport Ferry                                                                                                                                                                                                                                                                                                                                                                                                                                                                                                                                                                                                                                                                                                                                                                                                                                                                                                                                                                                                                                                                                                                                                                                                       | 17.7  | Right     | Turn right onto A1A Bridge                |
|                                                                                                                                                                                                                                                                                                                                                                                                                                                                                                                                                                                                                                                                                                                                                                                                                                                                                                                                                                                                                                                                                                                                                                                                                                              | 28.9  |           |                                           |
|                                                                                                                                                                                                                                                                                                                                                                                                                                                                                                                                                                                                                                                                                                                                                                                                                                                                                                                                                                                                                                                                                                                                                                                                                                              | 29.0  | REST 3    | , , , , , , , , , , , , , , , , , , ,     |