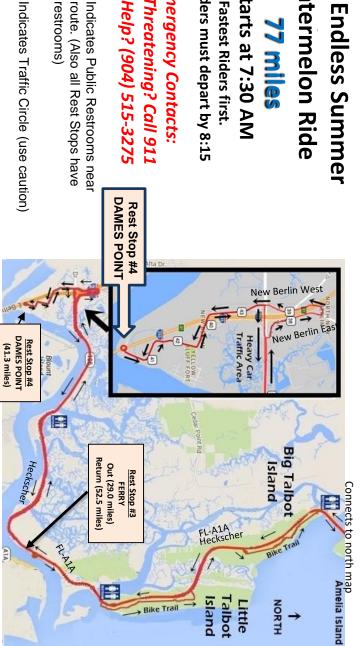

## Watermelon Ride

All riders must depart by 8:15 77 miles
Starts at 7:30 AM **Fastest Riders first.** 

Ride Help? (904) 515-3275 Life Threatening? Call 911 **Emergency Contacts:** 

Connects to south map Courtesy of North Florida Bicycle Club: http://www.nfbc.us

## Starts at 7:30AM Fastest riders first

All riders must depart by 8:15

Emergency Contacts: Life Threatening? Call 911 Ride Help? Call (904) 515-3275

At miles 55.2 & 59.6, the SLOW & SCENIC route takes the Bike Trail as indicated on the cue sheet. The optional FAST & FURIOUS route stays on A1A.