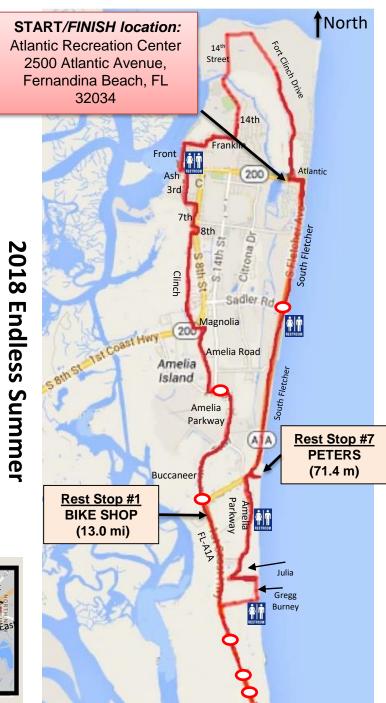

FL-AIA

Rest Stop #6 **BRIDGE EAST** (64.6 miles)

Rest Stop #2

**BRIDGE WEST** 

(17.7 miles)

| 0.0 Right Turn right onto Atlantic Ave 0.1 Left Turn left onto Fort Clinch Rd 2.7 Left Turn Left onto Campground Road 3.0 Left Turn Left onto N 14th St 4.8 Right Turn right onto Franklin St 5.2 Left Turn left onto Escambia St 5.3 Left Turn left onto N 8th St 5.4 Right Turn right onto Dade St 5.8 Left Turn left onto Front St 6.2 Left Turn left onto Front St 6.2 Left Turn left onto S 3rd St 6.3 Right Turn right onto S 3rd St 6.9 Left Turn left onto Gum St 7.0 Right Turn right onto S 7th St 7.4 Left Turn left onto Kelp St 7.5 Right Turn right onto S 8th St 7.5 Right Turn right onto Lime St 7.6 Left Turn left onto Clinch Dr 9.1 Straight Straight across 8th Street 9.1 Straight Turn right onto Amelia Rd 10.3 Left Turn left onto Amelia Rd 10.3 Left Turn left onto Amelia Rd 10.4 Right At circle, straight on Anala 12.7 Straight At circle, straight on A1A 13.0 REST 1 BIKE SHOP rest stop on right 14.7 Straight At circle, straight on A1A S 15.2 Straight At circle, straight on A1A S 15.4 Straight At circle, straight on A1A S 17.7 Right Turn right onto Fishing Bridge Access Road 17.7 REST 2 BRIDGE WEST rest stop 17.7 Right Turn left into Mayport Ferry 29.0 REST 3 FERRY Rest Stop (first time) | Miles | Direction | Notes                                     |
|----------------------------------------------------------------------------------------------------------------------------------------------------------------------------------------------------------------------------------------------------------------------------------------------------------------------------------------------------------------------------------------------------------------------------------------------------------------------------------------------------------------------------------------------------------------------------------------------------------------------------------------------------------------------------------------------------------------------------------------------------------------------------------------------------------------------------------------------------------------------------------------------------------------------------------------------------------------------------------------------------------------------------------------------------------------------------------------------------------------------------------------------------------------------------------------------------------------------------------------------|-------|-----------|-------------------------------------------|
| 0.1 Left Turn left onto Fort Clinch Rd 2.7 Left Turn Left onto Campground Road 3.0 Left Turn Left onto N 14th St 4.8 Right Turn right onto Franklin St 5.2 Left Turn left onto Escambia St 5.3 Left Turn left onto N 8th St 5.4 Right Turn right onto Dade St 5.8 Left Turn left onto Front St 6.2 Left Turn left onto Ash St 6.3 Right Turn right onto S 3rd St 6.9 Left Turn left onto Gum St 7.0 Right Turn right onto S 7th St 7.4 Left Turn left onto Kelp St 7.5 Right Turn right onto S 8th St 7.6 Left Turn left onto Lime St 7.6 Left Turn left onto Clinch Dr 9.1 Straight Straight across 8th Street 9.1 Straight Go straight on Magnolia 9.3 Right Turn right onto Amelia Island Pkwy 10.5 Straight At circle, straight on Anelia Island Pkwy 11.5 Right Bear right onto Buccaneer Trail 12.7 Straight At circle, straight on A1A 13.0 REST 1 BIKE SHOP rest stop on right 14.7 Straight At circle, straight on A1A S 15.2 Straight At circle, straight on A1A S 15.4 Straight Turn right onto Fishing Bridge Access Road  17.7 REST 2 BRIDGE WEST rest stop 17.7 Right Turn left into Mayport Ferry                                                                                                                             | 0.0   | 0.0       | START / FINISH                            |
| 2.7 Left Turn Left onto Campground Road 3.0 Left Turn Left onto N 14th St 4.8 Right Turn right onto Franklin St 5.2 Left Turn left onto Escambia St 5.3 Left Turn left onto N 8th St 5.4 Right Turn right onto Dade St 5.8 Left Turn left onto Front St 6.2 Left Turn left onto Ash St 6.3 Right Turn right onto S 3rd St 6.9 Left Turn left onto Gum St 7.0 Right Turn right onto S 7th St 7.4 Left Turn left onto Kelp St 7.5 Right Turn right onto S 8th St 7.6 Left Turn left onto Clinch Dr 9.1 Straight Straight across 8th Street 9.1 Straight Go straight on Magnolia 9.3 Right Turn right onto Amelia Island Pkwy 10.5 Straight At circle, straight on Amelia Island Pkwy 11.5 Right Bear right onto Buccaneer Trail 12.7 Straight At circle, straight on A1A 13.0 REST 1 BIKE SHOP rest stop on right 14.7 Straight At circle, straight on A1A S 15.4 Straight Turn right onto Fishing Bridge Access Road 17.7 REST 2 BRIDGE WEST rest stop 17.7 Right Turn left into Mayport Ferry                                                                                                                                                                                                                                                | 0.0   | Right     | Turn right onto Atlantic Ave              |
| 3.0 Left Turn Left onto N 14th St 4.8 Right Turn right onto Franklin St 5.2 Left Turn left onto Escambia St 5.3 Left Turn left onto N 8th St 5.4 Right Turn right onto Dade St 5.8 Left Turn left onto Front St 6.2 Left Turn left onto S 3rd St 6.3 Right Turn right onto S 3rd St 6.9 Left Turn left onto Gum St 7.0 Right Turn right onto S 7th St 7.4 Left Turn left onto Kelp St 7.5 Right Turn right onto Lime St 7.6 Left Turn left onto Clinch Dr 9.1 Straight Straight across 8th Street 9.1 Straight Go straight on Magnolia 9.3 Right Turn right onto Amelia Rd 10.3 Left Turn left onto Amelia Island Pkwy 10.5 Straight At circle, straight on Amelia Island Pkwy 11.5 Right Bear right onto Buccaneer Trail 12.7 Straight At circle, straight on A1A S 15.2 Straight At circle, straight on A1A S 15.4 Straight At circle, straight on A1A S 15.7 Right Turn right onto Fishing Bridge Access Road 17.7 REST 2 BRIDGE WEST rest stop 17.7 Right Turn right onto A1A Bridge 28.9 Left Turn left into Mayport Ferry                                                                                                                                                                                                              | 0.1   | Left      | Turn left onto Fort Clinch Rd             |
| 4.8 Right Turn right onto Franklin St 5.2 Left Turn left onto Escambia St 5.3 Left Turn left onto N 8th St 5.4 Right Turn right onto Dade St 5.8 Left Turn left onto Front St 6.2 Left Turn left onto Ash St 6.3 Right Turn right onto S 3rd St 6.9 Left Turn left onto Gum St 7.0 Right Turn right onto S 7th St 7.4 Left Turn left onto Kelp St 7.5 Right Turn right onto Lime St 7.6 Left Turn left onto Clinch Dr 9.1 Straight Straight across 8th Street 9.1 Straight Go straight on Magnolia 9.3 Right Turn right onto Amelia Rd 10.3 Left Turn left onto Amelia Island Pkwy 10.5 Straight At circle, straight on Amelia Island Pkwy 11.5 Right Bear right onto Buccaneer Trail 12.7 Straight At circle, straight on A1A S 15.2 Straight At circle, straight on A1A S 15.4 Straight At circle, straight on A1A S 17.7 Right Turn right onto Fishing Bridge Access Road 17.7 REST 2 BRIDGE WEST rest stop 17.7 Right Turn left into Mayport Ferry                                                                                                                                                                                                                                                                                       | 2.7   | Left      | Turn Left onto Campground Road            |
| 5.2 Left Turn left onto Escambia St 5.3 Left Turn left onto N 8th St 5.4 Right Turn right onto Dade St 5.8 Left Turn left onto Front St 6.2 Left Turn left onto Ash St 6.3 Right Turn right onto S 3rd St 6.9 Left Turn left onto Gum St 7.0 Right Turn right onto S 7th St 7.4 Left Turn left onto Kelp St 7.5 Right Turn right onto S 8th St 7.6 Left Turn left onto Clinch Dr 9.1 Straight Straight across 8th Street 9.1 Straight Go straight on Magnolia 9.3 Right Turn right onto Amelia Rd 10.3 Left Turn left onto Amelia Island Pkwy 10.5 Straight At circle, straight on Anelia Island Pkwy 11.5 Right Bear right onto Buccaneer Trail 12.7 Straight At circle, straight on A1A 13.0 REST 1 BIKE SHOP rest stop on right 14.7 Straight At circle, straight on A1A S 15.2 Straight At circle, straight on A1A S 15.4 Straight At circle, straight on A1A S 17.7 Right Turn right onto Fishing Bridge Access Road 17.7 REST 2 BRIDGE WEST rest stop 17.7 Right Turn right onto A1A Bridge 28.9 Left Turn left into Mayport Ferry                                                                                                                                                                                                     | 3.0   | Left      | Turn Left onto N 14th St                  |
| 5.3 Left Turn left onto N 8th St 5.4 Right Turn right onto Dade St 5.8 Left Turn left onto Front St 6.2 Left Turn left onto Ash St 6.3 Right Turn right onto S 3rd St 6.9 Left Turn left onto Gum St 7.0 Right Turn right onto S 7th St 7.4 Left Turn left onto Kelp St 7.5 Right Turn right onto S 8th St 7.6 Left Turn left onto Clinch Dr 9.1 Straight Straight across 8th Street 9.1 Straight Go straight on Magnolia 9.3 Right Turn right onto Amelia Rd 10.3 Left Turn left onto Amelia Island Pkwy 10.5 Straight At circle, straight on Amelia Island Pkwy 11.5 Right Bear right onto Buccaneer Trail 12.7 Straight At circle, straight on A1A 13.0 REST 1 BIKE SHOP rest stop on right 14.7 Straight At circle, straight on A1A S 15.2 Straight At circle, straight on A1A S 15.4 Straight Turn right onto Fishing Bridge Access Road 17.7 REST 2 BRIDGE WEST rest stop 17.7 Right Turn left into Mayport Ferry                                                                                                                                                                                                                                                                                                                      | 4.8   | Right     | Turn right onto Franklin St               |
| 5.4 Right Turn right onto Dade St 5.8 Left Turn left onto Front St 6.2 Left Turn left onto Ash St 6.3 Right Turn right onto S 3rd St 6.9 Left Turn left onto Gum St 7.0 Right Turn right onto S 7th St 7.4 Left Turn left onto Kelp St 7.5 Right Turn right onto S 8th St 7.6 Left Turn left onto Clinch Dr 9.1 Straight Straight across 8th Street 9.1 Straight Go straight on Magnolia 9.3 Right Turn right onto Amelia Rd 10.3 Left Turn left onto Amelia Island Pkwy 10.5 Straight At circle, straight on Amelia Island Pkwy 11.5 Right Bear right onto Buccaneer Trail 12.7 Straight At circle, straight on A1A 13.0 REST 1 BIKE SHOP rest stop on right 14.7 Straight At circle, straight on A1A S 15.2 Straight At circle, straight on A1A S 15.4 Straight Turn right onto Fishing Bridge Access Road 17.7 REST 2 BRIDGE WEST rest stop 17.7 Right Turn right onto A1A Bridge 28.9 Left Turn left into Mayport Ferry                                                                                                                                                                                                                                                                                                                  | 5.2   | Left      | Turn left onto Escambia St                |
| 5.8 Left Turn left onto Front St 6.2 Left Turn left onto Ash St 6.3 Right Turn right onto S 3rd St 6.9 Left Turn left onto Gum St 7.0 Right Turn right onto S 7th St 7.4 Left Turn left onto Kelp St 7.5 Right Turn right onto Lime St 7.6 Left Turn left onto Clinch Dr 9.1 Straight Straight across 8th Street 9.1 Straight Go straight on Magnolia 9.3 Right Turn right onto Amelia Rd 10.3 Left Turn left onto Amelia Island Pkwy 10.5 Straight At circle, straight on Amelia Island Pkwy 11.5 Right Bear right onto Buccaneer Trail 12.7 Straight At circle, straight on A1A 13.0 REST 1 BIKE SHOP rest stop on right 14.7 Straight At circle, straight on A1A S 15.2 Straight At circle, straight on A1A S 15.4 Straight At circle, straight on A1A S 17.7 Right Turn right onto Fishing Bridge Access Road 17.7 REST 2 BRIDGE WEST rest stop 17.7 Right Turn right onto A1A Bridge 28.9 Left Turn left into Mayport Ferry                                                                                                                                                                                                                                                                                                             | 5.3   | Left      | Turn left onto N 8th St                   |
| 6.2 Left Turn left onto Ash St 6.3 Right Turn right onto S 3rd St 6.9 Left Turn left onto Gum St 7.0 Right Turn right onto S 7th St 7.4 Left Turn left onto Kelp St 7.4 Right Turn right onto S 8th St 7.5 Right Turn right onto Lime St 7.6 Left Turn left onto Clinch Dr 9.1 Straight Straight across 8th Street 9.1 Straight Go straight on Magnolia 9.3 Right Turn right onto Amelia Rd 10.3 Left Turn left onto Amelia Island Pkwy 10.5 Straight At circle, straight on Amelia Island Pkwy 11.5 Right Bear right onto Buccaneer Trail 12.7 Straight At circle, straight on A1A 13.0 REST 1 BIKE SHOP rest stop on right 14.7 Straight At circle, straight on A1A S 15.2 Straight At circle, straight on A1A S 15.4 Straight At circle, straight on A1A S 17.7 Right Turn right onto Fishing Bridge Access Road 17.7 REST 2 BRIDGE WEST rest stop 17.7 Right Turn right onto A1A Bridge 28.9 Left Turn left into Mayport Ferry                                                                                                                                                                                                                                                                                                           | 5.4   | Right     | Turn right onto Dade St                   |
| 6.3 Right Turn right onto S 3rd St 6.9 Left Turn left onto Gum St 7.0 Right Turn right onto S 7th St 7.4 Left Turn left onto Kelp St 7.4 Right Turn right onto S 8th St 7.5 Right Turn right onto Lime St 7.6 Left Turn left onto Clinch Dr 9.1 Straight Straight across 8th Street 9.1 Straight Go straight on Magnolia 9.3 Right Turn right onto Amelia Rd 10.3 Left Turn left onto Amelia Island Pkwy 10.5 Straight At circle, straight on Amelia Island Pkwy 11.5 Right Bear right onto Buccaneer Trail 12.7 Straight At circle, straight on A1A 13.0 REST 1 BIKE SHOP rest stop on right 14.7 Straight At circle, straight on A1A S 15.2 Straight At circle, straight on A1A S 15.4 Straight At circle, straight on A1A S 17.7 Right Turn right onto Fishing Bridge Access Road 17.7 REST 2 BRIDGE WEST rest stop 17.7 Right Turn right onto A1A Bridge 28.9 Left Turn left into Mayport Ferry                                                                                                                                                                                                                                                                                                                                          | 5.8   | Left      | Turn left onto Front St                   |
| 6.9 Left Turn left onto Gum St 7.0 Right Turn right onto S 7th St 7.4 Left Turn left onto Kelp St 7.4 Right Turn right onto S 8th St 7.5 Right Turn right onto Lime St 7.6 Left Turn left onto Clinch Dr 9.1 Straight Straight across 8th Street 9.1 Straight Go straight on Magnolia 9.3 Right Turn right onto Amelia Rd 10.3 Left Turn left onto Amelia Island Pkwy 10.5 Straight At circle, straight on Amelia Island Pkwy 11.5 Right Bear right onto Buccaneer Trail 12.7 Straight At circle, straight on A1A 13.0 REST 1 BIKE SHOP rest stop on right 14.7 Straight At circle, straight on A1A S 15.2 Straight At circle, straight on A1A S 15.4 Straight At circle, straight on A1A S 17.7 Right Turn right onto Fishing Bridge Access Road 17.7 REST 2 BRIDGE WEST rest stop 17.7 Right Turn right onto A1A Bridge 28.9 Left Turn left into Mayport Ferry                                                                                                                                                                                                                                                                                                                                                                             | 6.2   | Left      | Turn left onto Ash St                     |
| 7.0 Right Turn right onto S 7th St 7.4 Left Turn left onto Kelp St 7.4 Right Turn right onto S 8th St 7.5 Right Turn right onto Lime St 7.6 Left Turn left onto Clinch Dr 9.1 Straight Straight across 8th Street 9.1 Straight Go straight on Magnolia 9.3 Right Turn right onto Amelia Rd 10.3 Left Turn left onto Amelia Island Pkwy 10.5 Straight At circle, straight on Amelia Island Pkwy 11.5 Right Bear right onto Buccaneer Trail 12.7 Straight At circle, straight on A1A 13.0 REST 1 BIKE SHOP rest stop on right 14.7 Straight At circle, straight on A1A S 15.2 Straight At circle, straight on A1A S 15.4 Straight At circle, straight on A1A S 17.7 Right Turn right onto Fishing Bridge Access Road  17.7 REST 2 BRIDGE WEST rest stop 17.7 Right Turn right onto A1A Bridge 28.9 Left Turn left into Mayport Ferry                                                                                                                                                                                                                                                                                                                                                                                                           | 6.3   | Right     | Turn right onto S 3rd St                  |
| 7.4 Right Turn left onto Kelp St 7.4 Right Turn right onto S 8th St 7.5 Right Turn right onto Lime St 7.6 Left Turn left onto Clinch Dr 9.1 Straight Go straight on Magnolia 9.3 Right Turn right onto Amelia Rd 10.3 Left Turn left onto Amelia Island Pkwy 10.5 Straight At circle, straight on Amelia Island Pkwy 11.5 Right Bear right onto Buccaneer Trail 12.7 Straight At circle, straight on A1A 13.0 REST 1 BIKE SHOP rest stop on right 14.7 Straight At circle, straight on A1A S 15.2 Straight At circle, straight on A1A S 15.4 Straight At circle, straight on A1A S 17.7 Right Turn right onto Fishing Bridge Access Road 17.7 REST 2 BRIDGE WEST rest stop 17.7 Right Turn right onto A1A Bridge 28.9 Left Turn left into Mayport Ferry                                                                                                                                                                                                                                                                                                                                                                                                                                                                                      | 6.9   | Left      | Turn left onto Gum St                     |
| 7.4 Right Turn right onto S 8th St 7.5 Right Turn right onto Lime St 7.6 Left Turn left onto Clinch Dr 9.1 Straight Straight across 8th Street 9.1 Straight Go straight on Magnolia 9.3 Right Turn right onto Amelia Rd 10.3 Left Turn left onto Amelia Island Pkwy 10.5 Straight At circle, straight on Amelia Island Pkwy 11.5 Right Bear right onto Buccaneer Trail 12.7 Straight At circle, straight on A1A 13.0 REST 1 BIKE SHOP rest stop on right 14.7 Straight At circle, straight on A1A S 15.2 Straight At circle, straight on A1A S 15.4 Straight At circle, straight on A1A S 15.7 Right Turn right onto Fishing Bridge Access Road 17.7 REST 2 BRIDGE WEST rest stop 17.7 Right Turn right onto A1A Bridge 28.9 Left Turn left into Mayport Ferry                                                                                                                                                                                                                                                                                                                                                                                                                                                                               | 7.0   | Right     | Turn right onto S 7th St                  |
| 7.5 Right Turn right onto Lime St 7.6 Left Turn left onto Clinch Dr 9.1 Straight Straight across 8th Street 9.1 Straight Go straight on Magnolia 9.3 Right Turn right onto Amelia Rd 10.3 Left Turn left onto Amelia Island Pkwy 10.5 Straight At circle, straight on Amelia Island Pkwy 11.5 Right Bear right onto Buccaneer Trail 12.7 Straight At circle, straight on A1A 13.0 REST 1 BIKE SHOP rest stop on right 14.7 Straight At circle, straight on A1A S 15.2 Straight At circle, straight on A1A S 15.4 Straight At circle, straight on A1A S 17.7 Right Turn right onto Fishing Bridge Access Road 17.7 Right Turn right onto A1A Bridge 28.9 Left Turn left into Mayport Ferry                                                                                                                                                                                                                                                                                                                                                                                                                                                                                                                                                    | 7.4   | Left      | Turn left onto Kelp St                    |
| 7.6 Left Turn left onto Clinch Dr 9.1 Straight Straight across 8th Street 9.1 Straight Go straight on Magnolia 9.3 Right Turn right onto Amelia Rd 10.3 Left Turn left onto Amelia Island Pkwy 10.5 Straight At circle, straight on Amelia Island Pkwy 11.5 Right Bear right onto Buccaneer Trail 12.7 Straight At circle, straight on A1A 13.0 REST 1 BIKE SHOP rest stop on right 14.7 Straight At circle, straight on A1A S 15.2 Straight At circle, straight on A1A S 15.4 Straight At circle, straight on A1A S 17.7 Right Turn right onto Fishing Bridge Access Road 17.7 REST 2 BRIDGE WEST rest stop 17.7 Right Turn right onto A1A Bridge 28.9 Left Turn left into Mayport Ferry                                                                                                                                                                                                                                                                                                                                                                                                                                                                                                                                                    | 7.4   | Right     | Turn right onto S 8th St                  |
| 9.1 Straight Go straight on Magnolia 9.3 Right Turn right onto Amelia Rd 10.3 Left Turn left onto Amelia Island Pkwy 10.5 Straight At circle, straight on Amelia Island Pkwy 11.5 Right Bear right onto Buccaneer Trail 12.7 Straight At circle, straight on A1A 13.0 REST 1 BIKE SHOP rest stop on right 14.7 Straight At circle, straight on A1A S 15.2 Straight At circle, straight on A1A S 15.4 Straight At circle, straight on A1A S 15.7 Right Turn right onto Fishing Bridge Access Road 17.7 REST 2 BRIDGE WEST rest stop 17.7 Right Turn right onto A1A Bridge 18.9 Left Turn left into Mayport Ferry                                                                                                                                                                                                                                                                                                                                                                                                                                                                                                                                                                                                                              | 7.5   | Right     | Turn right onto Lime St                   |
| 9.1 Straight Go straight on Magnolia 9.3 Right Turn right onto Amelia Rd 10.3 Left Turn left onto Amelia Island Pkwy 10.5 Straight At circle, straight on Amelia Island Pkwy 11.5 Right Bear right onto Buccaneer Trail 12.7 Straight At circle, straight on A1A 13.0 REST 1 BIKE SHOP rest stop on right 14.7 Straight At circle, straight on A1A S 15.2 Straight At circle, straight on A1A S 15.4 Straight At circle, straight on A1A S 17.7 Right Turn right onto Fishing Bridge Access Road 17.7 REST 2 BRIDGE WEST rest stop 17.7 Right Turn right onto A1A Bridge 28.9 Left Turn left into Mayport Ferry                                                                                                                                                                                                                                                                                                                                                                                                                                                                                                                                                                                                                              | 7.6   | Left      | Turn left onto Clinch Dr                  |
| 9.3 Right Turn right onto Amelia Rd 10.3 Left Turn left onto Amelia Island Pkwy 10.5 Straight At circle, straight on Amelia Island Pkwy 11.5 Right Bear right onto Buccaneer Trail 12.7 Straight At circle, straight on A1A 13.0 REST 1 BIKE SHOP rest stop on right 14.7 Straight At circle, straight on A1A S 15.2 Straight At circle, straight on A1A S 15.4 Straight At circle, straight on A1A S 17.7 Right Turn right onto Fishing Bridge Access Road 17.7 REST 2 BRIDGE WEST rest stop 17.7 Right Turn right onto A1A Bridge 18.9 Left Turn left into Mayport Ferry                                                                                                                                                                                                                                                                                                                                                                                                                                                                                                                                                                                                                                                                   | 9.1   | Straight  | Straight across 8th Street                |
| 10.3 Left Turn left onto Amelia Island Pkwy 10.5 Straight At circle, straight on Amelia Island Pkwy 11.5 Right Bear right onto Buccaneer Trail 12.7 Straight At circle, straight on A1A 13.0 REST 1 BIKE SHOP rest stop on right 14.7 Straight At circle, straight on A1A S 15.2 Straight At circle, straight on A1A S 15.4 Straight At circle, straight on A1A S 17.7 Right Turn right onto Fishing Bridge Access Road 17.7 REST 2 BRIDGE WEST rest stop 17.7 Right Turn right onto A1A Bridge 28.9 Left Turn left into Mayport Ferry                                                                                                                                                                                                                                                                                                                                                                                                                                                                                                                                                                                                                                                                                                       | 9.1   | Straight  | Go straight on Magnolia                   |
| 10.5 Straight At circle, straight on Amelia Island Pkwy 11.5 Right Bear right onto Buccaneer Trail 12.7 Straight At circle, straight on A1A 13.0 REST 1 BIKE SHOP rest stop on right 14.7 Straight At circle, straight on A1A S 15.2 Straight At circle, straight on A1A S 15,4 Straight At circle, straight on A1A S 17.7 Right Turn right onto Fishing Bridge Access Road 17.7 REST 2 BRIDGE WEST rest stop 17.7 Right Turn right onto A1A Bridge 18.9 Left Turn left into Mayport Ferry                                                                                                                                                                                                                                                                                                                                                                                                                                                                                                                                                                                                                                                                                                                                                   | 9.3   | Right     | Turn right onto Amelia Rd                 |
| 11.5 Right Bear right onto Buccaneer Trail 12.7 Straight At circle, straight on A1A  13.0 REST 1 BIKE SHOP rest stop on right 14.7 Straight At circle, straight on A1A S 15.2 Straight At circle, straight on A1A S 15,4 Straight At circle, straight on A1A S 17.7 Right Turn right onto Fishing Bridge Access Road  17.7 REST 2 BRIDGE WEST rest stop 17.7 Right Turn right onto A1A Bridge 28.9 Left Turn left into Mayport Ferry                                                                                                                                                                                                                                                                                                                                                                                                                                                                                                                                                                                                                                                                                                                                                                                                         | 10.3  | Left      | Turn left onto Amelia Island Pkwy         |
| 12.7 Straight At circle, straight on A1A  13.0 REST 1 BIKE SHOP rest stop on right  14.7 Straight At circle, straight on A1A S  15.2 Straight At circle, straight on A1A S  15,4 Straight At circle, straight on A1A S  17.7 Right Turn right onto Fishing Bridge Access Road  17.7 REST 2 BRIDGE WEST rest stop  17.7 Right Turn right onto A1A Bridge  28.9 Left Turn left into Mayport Ferry                                                                                                                                                                                                                                                                                                                                                                                                                                                                                                                                                                                                                                                                                                                                                                                                                                              | 10.5  | Straight  | At circle, straight on Amelia Island Pkwy |
| 13.0REST 1BIKE SHOP rest stop on right14.7StraightAt circle, straight on A1A S15.2StraightAt circle, straight on A1A S15,4StraightAt circle, straight on A1A S17.7RightTurn right onto Fishing Bridge Access Road17.7REST 2BRIDGE WEST rest stop17.7RightTurn right onto A1A Bridge28.9LeftTurn left into Mayport Ferry                                                                                                                                                                                                                                                                                                                                                                                                                                                                                                                                                                                                                                                                                                                                                                                                                                                                                                                      | 11.5  | Right     | Bear right onto Buccaneer Trail           |
| 14.7 Straight At circle, straight on A1A S 15.2 Straight At circle, straight on A1A S 15,4 Straight At circle, straight on A1A S 17.7 Right Turn right onto Fishing Bridge Access Road  17.7 REST 2 BRIDGE WEST rest stop 17.7 Right Turn right onto A1A Bridge 28.9 Left Turn left into Mayport Ferry                                                                                                                                                                                                                                                                                                                                                                                                                                                                                                                                                                                                                                                                                                                                                                                                                                                                                                                                       | 12.7  | Straight  | At circle, straight on A1A                |
| 15.2 Straight At circle, straight on A1A S 15,4 Straight At circle, straight on A1A S  17.7 Right Turn right onto Fishing Bridge Access Road  17.7 REST 2 BRIDGE WEST rest stop  17.7 Right Turn right onto A1A Bridge  28.9 Left Turn left into Mayport Ferry                                                                                                                                                                                                                                                                                                                                                                                                                                                                                                                                                                                                                                                                                                                                                                                                                                                                                                                                                                               | 13.0  | REST 1    | BIKE SHOP rest stop on right              |
| 15,4 Straight At circle, straight on A1A S  17.7 Right Road  17.7 REST 2 BRIDGE WEST rest stop  17.7 Right Turn right onto A1A Bridge  28.9 Left Turn left into Mayport Ferry                                                                                                                                                                                                                                                                                                                                                                                                                                                                                                                                                                                                                                                                                                                                                                                                                                                                                                                                                                                                                                                                | 14.7  | Straight  | At circle, straight on A1A S              |
| 17.7 Right Turn right onto Fishing Bridge Access Road  17.7 REST 2 BRIDGE WEST rest stop  17.7 Right Turn right onto A1A Bridge  28.9 Left Turn left into Mayport Ferry                                                                                                                                                                                                                                                                                                                                                                                                                                                                                                                                                                                                                                                                                                                                                                                                                                                                                                                                                                                                                                                                      | 15.2  | Straight  | At circle, straight on A1A S              |
| 17.7 Right Road  17.7 REST 2 BRIDGE WEST rest stop  17.7 Right Turn right onto A1A Bridge  28.9 Left Turn left into Mayport Ferry                                                                                                                                                                                                                                                                                                                                                                                                                                                                                                                                                                                                                                                                                                                                                                                                                                                                                                                                                                                                                                                                                                            | 15,4  | Straight  | At circle, straight on A1A S              |
| 17.7 Right Turn right onto A1A Bridge 28.9 Left Turn left into Mayport Ferry                                                                                                                                                                                                                                                                                                                                                                                                                                                                                                                                                                                                                                                                                                                                                                                                                                                                                                                                                                                                                                                                                                                                                                 | 17.7  | Right     |                                           |
| 28.9 Left Turn left into Mayport Ferry                                                                                                                                                                                                                                                                                                                                                                                                                                                                                                                                                                                                                                                                                                                                                                                                                                                                                                                                                                                                                                                                                                                                                                                                       | 17.7  | REST 2    | BRIDGE WEST rest stop                     |
| 28.9 Left Turn left into Mayport Ferry                                                                                                                                                                                                                                                                                                                                                                                                                                                                                                                                                                                                                                                                                                                                                                                                                                                                                                                                                                                                                                                                                                                                                                                                       | 17.7  | Right     | Turn right onto A1A Bridge                |
|                                                                                                                                                                                                                                                                                                                                                                                                                                                                                                                                                                                                                                                                                                                                                                                                                                                                                                                                                                                                                                                                                                                                                                                                                                              | 28.9  |           |                                           |
|                                                                                                                                                                                                                                                                                                                                                                                                                                                                                                                                                                                                                                                                                                                                                                                                                                                                                                                                                                                                                                                                                                                                                                                                                                              | 29.0  | REST 3    | , , , , , , , , , , , , , , , , , , ,     |