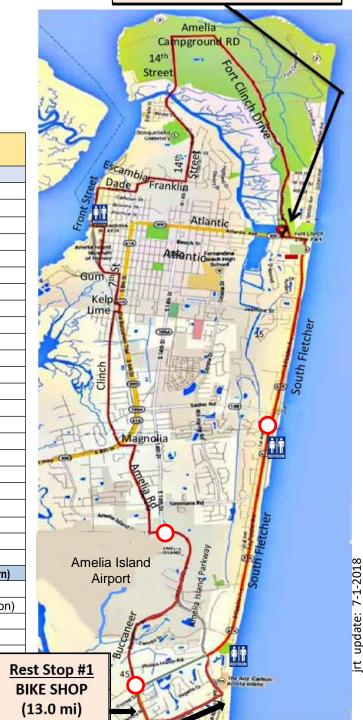

restrooms) Indicates Traffic Circle (use caution)

Indicates Public Restrooms near

route. (Also all Rest Stops have

|       | 10020-0240683 |                                                 |      |
|-------|---------------|-------------------------------------------------|------|
| Miles | Direction     | Notes                                           |      |
| 0.0   | Start         | START/ FINISH                                   |      |
| 0.0   | Right         | Turn right on Atlantic Avenue                   |      |
| 0.1   | Left          | Turn left onto Fort Clinch Rd                   |      |
| 2.8   | Left          | Turn left on Amelia River Campground Rd         |      |
| 3.0   | Left          | Turn Left onto N 14th St                        |      |
| 4.8   | Right         | Turn right onto Franklin St                     |      |
| 5.2   | Left          | Turn left onto Escambia St                      |      |
| 5.3   | Left          | Turn left onto N 8th St                         |      |
| 5.4   | Right         | Turn right onto Dade St                         |      |
| 5.8   | Left          | Turn left onto Front St                         |      |
| 6.2   | Left          | Turn left onto Ash St                           |      |
| 6.3   | Right         | Turn right onto S 3rd St                        |      |
| 6.9   | Left          | Turn left onto Gum St                           |      |
| 7.0   | Right         | Turn right onto S 7th St                        |      |
| 7.4   | Left          | Turn left onto Kelp St                          |      |
| 7.4   | Right         | Turn right onto S 8th St                        |      |
| 7.5   | Right         | Turn right onto Lime St                         |      |
| 7.6   | Left          | Turn left onto Clinch Dr                        |      |
| 9.1   | Straight      | Cross 8 <sup>th</sup> St to Magnolia            |      |
| 9.4   | Right         | Turn right onto Amelia Rd                       |      |
| 10.3  | Left          | Turn left onto Amelia Island Pkwy               |      |
| 10.5  | Straight      | Circle, straight on Amelia Island Pkwy          |      |
| 11.5  | Right         | Bear right on Buccaneer Trail                   |      |
| 11.5  | Straight      | Traffic circle, straight on A1A S               |      |
| 13.0  | REST 1        | BIKE SHOP rest stop on right (20 milers must tu | ırn) |
| 13.0  | Straight      | Go South on bike trail                          |      |
| 13.2  | Cross         | Cross A1A to bike trail (Push crossing but      | ton) |
| 13.2  | Right         | Turn right on bike trail                        |      |
| 13.3  | Left          | Turn left onto Scott Road                       |      |
| 14.1  | Left          | Turn left onto Amelia Island Parkway            | 222  |
| 14.6  | Right         | Turn right onto South Fletcher                  | Re   |
| 17.5  | Straight      | Traffic circle, straight on South Fletcher      | В    |
| 19.5  | Left          | Turn left onto Atlantic Avenue                  | (    |
| 19.8  | Left          | Turn left into Recreational Center              |      |
| 19.9  | Finish        | START / FINISH                                  |      |