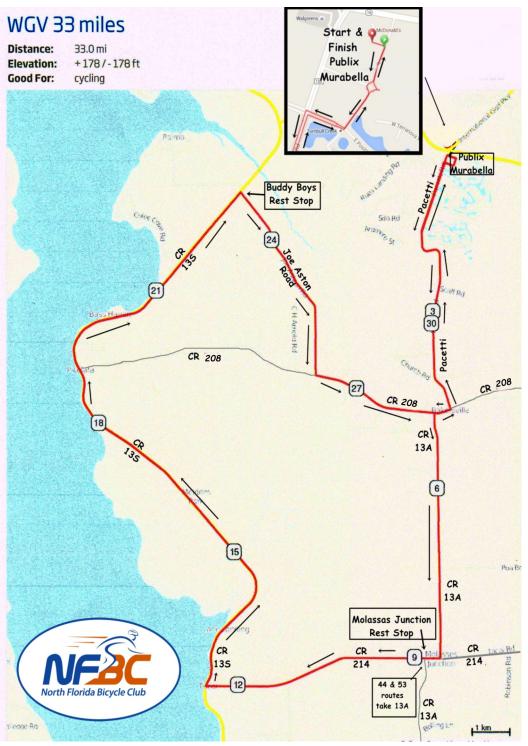

## 33 Mile Route including Molasses Junction

## NFBC World Golf Village Ride

| 0.0  | 0.0  | -        | Start of route                     |
|------|------|----------|------------------------------------|
| 0.1  | 0.1  | →        | R                                  |
| 0.2  | 0.1  | 1        | At the traffic circle,<br>1st exit |
| 0.4  | 0.2  | -        | L onto Co Rd<br>13A/Pacetti Rd     |
| 4.6  | 4.2  | <b>→</b> | R onto Co Rd 208/CR<br>208         |
| 4.8  | 0.3  | <b>←</b> | L onto Co Rd 13A S                 |
| 8.6  | 3.8  | <b>→</b> | R onto Co Rd 13A<br>S/Co Rd 214    |
| 8.9  | 0.3  | P        | Rest stop-Molasses<br>Jx           |
| 12.5 | 3.6  | <b>→</b> | R onto Co Rd 13 N                  |
| 23.1 | 10.5 | <b>→</b> | R onto Joe Ashton Rd               |
| 23.1 | 0.0  | -        | Rest stop-Buddy<br>Boys            |
| 26.3 | 3.2  | -        | L onto Co Rd 208/CR<br>208         |
| 28.6 | 2.4  | <b>←</b> | L onto Co Rd<br>13A/Pacetti Rd     |
| 32.9 | 4.3  | <b>→</b> | R onto Tuscan Way                  |
| 33.0 | 0.1  | P        | End of route                       |