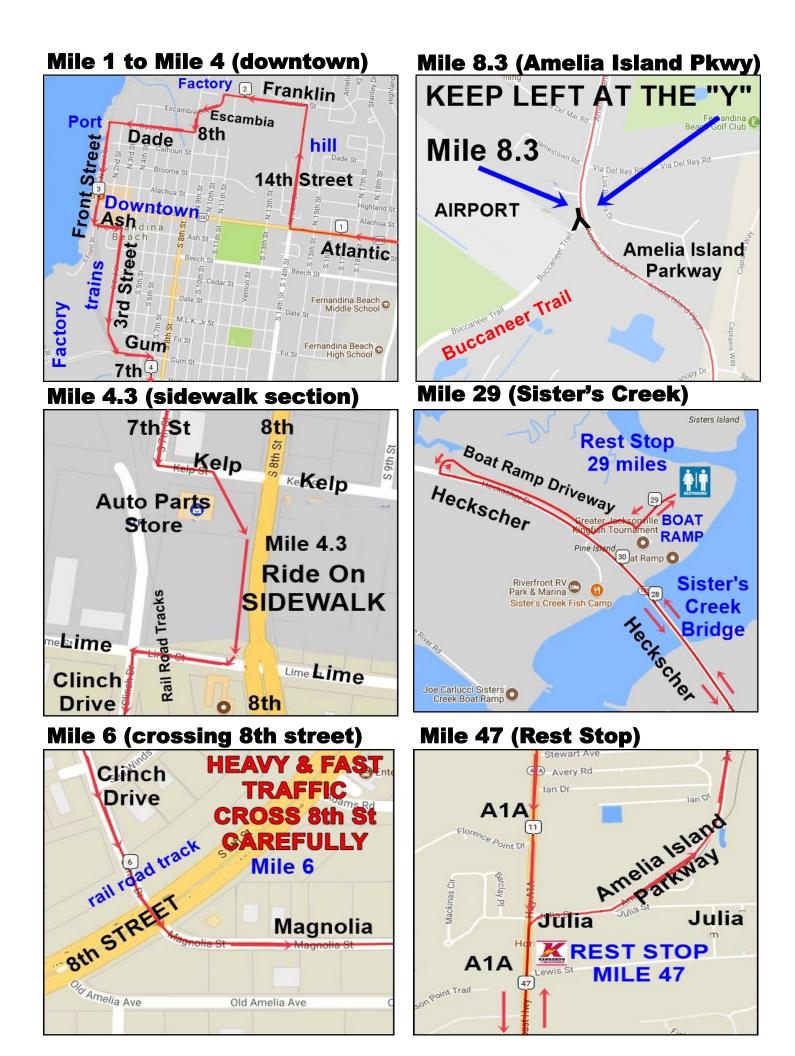

| NEXT   | DIRECTION | COMMENTS                                                          | TOTA<br>L |
|--------|-----------|-------------------------------------------------------------------|-----------|
| 0.0    | START     | Exit west side of parking lot                                     | 0.0       |
| 0.0    | LEFT      | Turn left onto Tarpon Ave                                         | 0.0       |
| 0.1    | RIGHT     | Turn right onto Atlantic Ave                                      | 0.1       |
| 1.1    | RIGHT     | Turn right onto N 14th St                                         | 1.2       |
| 0.5    | LEFT      | Turn left onto Franklin St                                        | 1.7       |
| 0.4    | LEFT      | Turn left onto Escambia St                                        | 2.1       |
| 0.1    | LEFT      | Turn left onto N 8th St                                           | 2.2       |
| 0.1    | RIGHT     | Turn right onto Dade St                                           | 2.3       |
| 0.4    | LEFT      | Turn left onto N Front St                                         | 2.7       |
| 0.4    | LEFT      | Turn left onto Ash St                                             | 3.1       |
| 0.1    | RIGHT     | Turn right onto S 3rd St                                          | 3.2       |
| 0.6    | LEFT      | Turn left onto Gum St                                             | 3.8       |
| 0.1    | RIGHT     | Turn right onto S 7th St                                          | 3.9       |
| 0.4    | LEFT      | Turn left onto Kelp St                                            | 4.3       |
| 0.0    | RIGHT     | Turn right into Auto Part Store PARKING LOT                       | 4.3       |
| 0.1    | RIGHT     | Turn right onto SIDEWALK                                          | 4.4       |
| 0.0    | RIGHT     | Turn right onto Lime St LOOK LEFT FOR CARS                        | 4.4       |
| 0.1    | LEFT      | Turn left onto Clinch Dr                                          | 4.5       |
| 1.5    | STRAIGHT  | Cross 8 <sup>th</sup> St onto Magnolia                            | 6.0       |
| DANGER |           | HIGH SPEED TRAFFIC ON 8 <sup>TH</sup> ST                          | 6.0       |
| 0.2    | RIGHT     | Turn right onto Amelia Rd                                         | 6.2       |
| 1.0    | RIGHT     | Turn left onto Amelia Island Pkwy                                 | 7.2       |
| DANGER |           | BLIND CURVE – CHECK RIGHT                                         | 7.2       |
| 1.1    | LEFT      | Keep left at Y. Stay on Amelia Pkwy                               | 8.3       |
| 0.8    | RIGHT     | Turn right onto Florida A1A (Gerbing)                             | 9.1       |
| 0.7    | CIRCLE    | Take 3 <sup>rd</sup> exit (south) Stay on A1A                     | 9.8       |
| 5.1    | RIGHT     | Fishing bridge access road                                        | 14.9      |
| 5.1    | REST      | Rest Stop at Fishing Bridge                                       | 14.9      |
| 5.1    | RIGHT     | From Rest stop onto A1A / Heckscher                               | 14.9      |
| 12.8   | STRAIGHT  | Cross over Sister's Creek Bridge                                  | 27.7      |
| 0.8    | RIGHT     | Turn Right onto Sister's Creek Boat Ramp Access<br>Road           | 28.5      |
| 0.5    | REST      | Rest stop at north side of boat ramp                              | 29.0      |
| 0.5    | LEFT      | Left onto Heckscher (Bridge)                                      | 29.5      |
| 2.6    | REST      | <b>OPTIONAL REST STOP</b> at Mayport Ferry Gas<br>Station on left | 32.1      |
| 14.9   | REST      | REST STOP at gas station on right                                 | 47.0      |
| 0.1    | RIGHT     | Turn right onto Julia St / Amelia Island Parkway                  | 47.1      |
| 0.2    | STRAIGHT  | Keep Left (straight) on Amelia Island Parkway                     | 47.3      |
| 1.7    | RIGHT     | Turn right onto S Fletcher / A1A                                  | 49.0      |
| 6.9    | STRAIGHT  | FINISH Main Beach parking lot                                     | 54.0      |