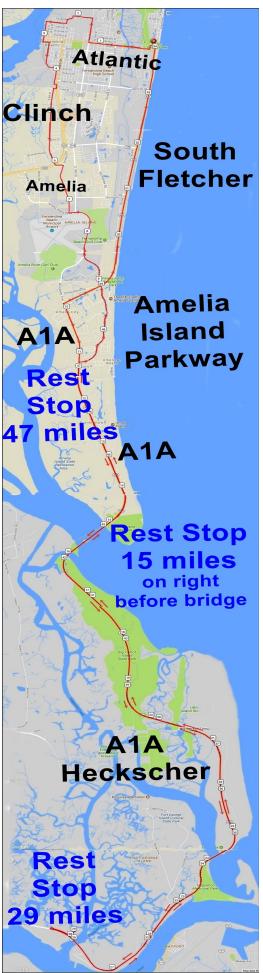

| NEXT   | DIRECTION | COMMENTS                                                          | TOTA<br>L |
|--------|-----------|-------------------------------------------------------------------|-----------|
| 0.0    | START     | Exit west side of parking lot                                     | 0.0       |
| 0.0    | LEFT      | Turn left onto Tarpon Ave                                         | 0.0       |
| 0.1    | RIGHT     | Turn right onto Atlantic Ave                                      | 0.1       |
| 1.1    | RIGHT     | Turn right onto N 14th St                                         | 1.2       |
| 0.5    | LEFT      | Turn left onto Franklin St                                        | 1.7       |
| 0.4    | LEFT      | Turn left onto Escambia St                                        | 2.1       |
| 0.1    | LEFT      | Turn left onto N 8th St                                           | 2.2       |
| 0.1    | RIGHT     | Turn right onto Dade St                                           | 2.3       |
| 0.4    | LEFT      | Turn left onto N Front St                                         | 2.7       |
| 0.4    | LEFT      | Turn left onto Ash St                                             | 3.1       |
| 0.1    | RIGHT     | Turn right onto S 3rd St                                          | 3.2       |
| 0.6    | LEFT      | Turn left onto Gum St                                             | 3.8       |
| 0.1    | RIGHT     | Turn right onto S 7th St                                          | 3.9       |
| 0.4    | LEFT      | Turn left onto Kelp St                                            | 4.3       |
| 0.0    | RIGHT     | Turn right into Auto Part Store PARKING LOT                       | 4.3       |
| 0.1    | RIGHT     | Turn right onto SIDEWALK                                          | 4.4       |
| 0.0    | RIGHT     | Turn right onto Lime St LOOK LEFT FOR CARS                        | 4.4       |
| 0.1    | LEFT      | Turn left onto Clinch Dr                                          | 4.5       |
| 1.5    | STRAIGHT  | Cross 8 <sup>th</sup> St onto Magnolia                            | 6.0       |
| DANGER |           | HIGH SPEED TRAFFIC ON 8 <sup>TH</sup> ST                          | 6.0       |
| 0.2    | RIGHT     | Turn right onto Amelia Rd                                         | 6.2       |
| 1.0    | RIGHT     | Turn left onto Amelia Island Pkwy                                 | 7.2       |
| DANGER |           | BLIND CURVE – CHECK RIGHT                                         | 7.2       |
| 1.1    | LEFT      | Keep left at Y. Stay on Amelia Pkwy                               | 8.3       |
| 0.8    | RIGHT     | Turn right onto Florida A1A (Gerbing)                             | 9.1       |
| 0.7    | CIRCLE    | Take 3 <sup>rd</sup> exit (south) Stay on A1A                     | 9.8       |
| 5.1    | RIGHT     | Fishing bridge access road                                        | 14.9      |
| 5.1    | REST      | Rest Stop at Fishing Bridge                                       | 14.9      |
| 5.1    | RIGHT     | From Rest stop onto A1A / Heckscher                               | 14.9      |
| 12.8   | STRAIGHT  | Cross over Sister's Creek Bridge                                  | 27.7      |
| 0.8    | RIGHT     | Turn Right onto Sister's Creek Boat Ramp Access<br>Road           | 28.5      |
| 0.5    | REST      | Rest stop at north side of boat ramp                              | 29.0      |
| 0.5    | LEFT      | Left onto Heckscher (Bridge)                                      | 29.5      |
| 2.6    | REST      | <b>OPTIONAL REST STOP</b> at Mayport Ferry Gas<br>Station on left | 32.1      |
| 14.9   | REST      | REST STOP at gas station on right                                 | 47.0      |
| 0.1    | RIGHT     | Turn right onto Julia St / Amelia Island Parkway                  | 47.1      |
| 0.2    | STRAIGHT  | Keep Left (straight) on Amelia Island Parkway                     | 47.3      |
| 1.7    | RIGHT     | Turn right onto S Fletcher / A1A                                  | 49.0      |
| 6.9    | STRAIGHT  | FINISH Main Beach parking lot                                     | 54.0      |