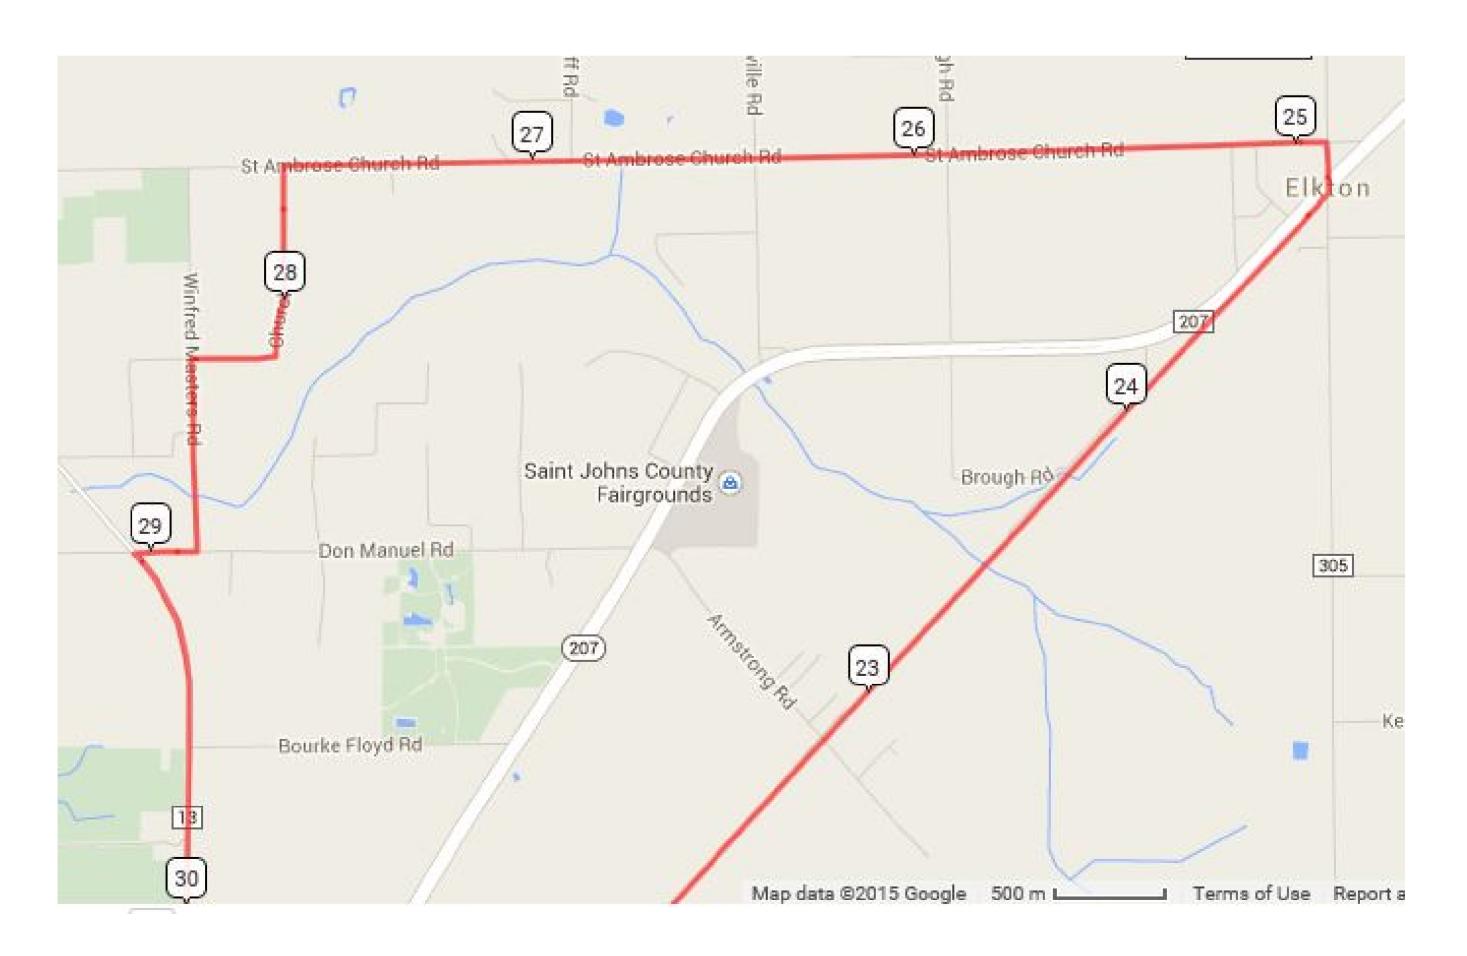

## Jeanne's Cracker Swamp Ride: 48 Miles

| Jeanne's Cracker Swamp Ride: 48 Miles |     |               |                                                         |  |  |  |
|---------------------------------------|-----|---------------|---------------------------------------------------------|--|--|--|
| 0.0                                   | 0.0 | Þ             | Start of route                                          |  |  |  |
| 0.0                                   | 0.0 | 1             | RIDE START                                              |  |  |  |
| 0.0                                   | 0.0 | $\rightarrow$ | R onto Twigg St                                         |  |  |  |
| 0.1                                   | 0.0 | <b>←</b>      | L onto S 15th St                                        |  |  |  |
| 0.1                                   | 0.0 | $\rightarrow$ | R onto River St                                         |  |  |  |
| 1.1                                   | 1.0 | 1             | Continue onto River Street                              |  |  |  |
| 1.1                                   | 0.0 | $\rightarrow$ | Slight R onto S 3rd St                                  |  |  |  |
| 1.1                                   | 0.0 | $\rightarrow$ | R onto Laurel St                                        |  |  |  |
| 1.2                                   | 0.1 | <b>←</b>      | Laurel St turns slightly L and becomes Memorial Pkwy    |  |  |  |
| 1.4                                   | 0.2 | $\rightarrow$ | R onto Reid St                                          |  |  |  |
| 2.7                                   | 1.3 | <b>←</b>      | L onto Masters Rd                                       |  |  |  |
| 2.9                                   | 0.2 | $\rightarrow$ | R onto Ferry Rd                                         |  |  |  |
| 3.4                                   | 0.5 | 1             | Continue onto Ferry Road                                |  |  |  |
| 3.4                                   | 0.0 | 1             | Continue onto Putnam County Blvd                        |  |  |  |
| 4.5                                   | 1.2 | $\rightarrow$ | R onto Cracker Swamp Rd                                 |  |  |  |
| 12.6                                  | 8.0 | <b>←</b>      | L onto Cracker Swamp Rd                                 |  |  |  |
| 13.4                                  | 0.8 | <b>←</b>      | L onto Co Rd 13                                         |  |  |  |
| 14.7                                  | 1.3 | $\rightarrow$ | R onto George Miller Rd                                 |  |  |  |
| 17.4                                  | 2.7 | $\rightarrow$ | R onto S Main St                                        |  |  |  |
| 17.6                                  | 0.2 | $\rightarrow$ | REST STOP: KANGAROO STATION                             |  |  |  |
| 17.7                                  | 0.0 | $\rightarrow$ | R onto E Church Ave                                     |  |  |  |
| 20.5                                  | 2.8 | $\rightarrow$ | R onto bike trail                                       |  |  |  |
| 24.8                                  | 4.3 | <b>←</b>      | Slight L onto County Rd 305: EXERCISE CAUTION CROSSING! |  |  |  |
| 24.9                                  | 0.1 | <b>←</b>      | L onto St Ambrose Church Rd                             |  |  |  |
| 27.7                                  | 2.7 | <b>←</b>      | L onto Church Rd                                        |  |  |  |
| 28.4                                  | 0.7 | <b>←</b>      | L onto Winfred Masters Rd                               |  |  |  |
| 28.9                                  | 0.5 | $\rightarrow$ | R onto Don Manuel Rd/Manuel Dr                          |  |  |  |
| 29.0                                  | 0.2 | <b>←</b>      | L onto CR 13 S S                                        |  |  |  |
| 31.0                                  | 1.9 | $\rightarrow$ | R onto FL-207 S                                         |  |  |  |
| 33.9                                  | 3.0 | <b>←</b>      | REST STOP: KANGAROO STATION                             |  |  |  |
| 34.1                                  | 0.1 | $\rightarrow$ | R onto N Main St                                        |  |  |  |
| 34.5                                  | 0.5 | <b>←</b>      | L onto Chase St                                         |  |  |  |
| 34.8                                  | 0.2 | 1             | Continue onto Federal Point Rd                          |  |  |  |
| 35.3                                  | 0.6 | <b>←</b>      | L onto County Line Rd                                   |  |  |  |
| 36.3                                  | 1.0 | $\rightarrow$ | R onto Old Hastings Rd                                  |  |  |  |
| 37.2                                  | 0.9 | <b>←</b>      | L onto Federal Point Rd                                 |  |  |  |
| 37.2 miles. +175/-250 feet            |     |               |                                                         |  |  |  |