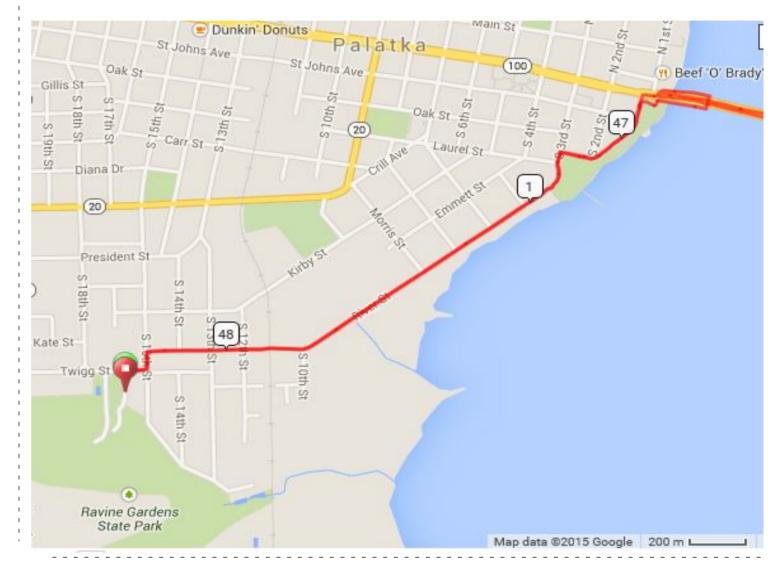

## Jeanne's Cracker Swamp Ride: 48 Miles

| Jeanne's Cracker Swamp Ride: 48 Miles |     |               |                                                         |  |  |  |
|---------------------------------------|-----|---------------|---------------------------------------------------------|--|--|--|
| 0.0                                   | 0.0 | Þ             | Start of route                                          |  |  |  |
| 0.0                                   | 0.0 | 1             | RIDE START                                              |  |  |  |
| 0.0                                   | 0.0 | $\rightarrow$ | R onto Twigg St                                         |  |  |  |
| 0.1                                   | 0.0 | <b>←</b>      | L onto S 15th St                                        |  |  |  |
| 0.1                                   | 0.0 | $\rightarrow$ | R onto River St                                         |  |  |  |
| 1.1                                   | 1.0 | 1             | Continue onto River Street                              |  |  |  |
| 1.1                                   | 0.0 | $\rightarrow$ | Slight R onto S 3rd St                                  |  |  |  |
| 1.1                                   | 0.0 | $\rightarrow$ | R onto Laurel St                                        |  |  |  |
| 1.2                                   | 0.1 | <b>←</b>      | Laurel St turns slightly L and becomes Memorial Pkwy    |  |  |  |
| 1.4                                   | 0.2 | $\rightarrow$ | R onto Reid St                                          |  |  |  |
| 2.7                                   | 1.3 | <b>←</b>      | L onto Masters Rd                                       |  |  |  |
| 2.9                                   | 0.2 | $\rightarrow$ | R onto Ferry Rd                                         |  |  |  |
| 3.4                                   | 0.5 | 1             | Continue onto Ferry Road                                |  |  |  |
| 3.4                                   | 0.0 | 1             | Continue onto Putnam County Blvd                        |  |  |  |
| 4.5                                   | 1.2 | $\rightarrow$ | R onto Cracker Swamp Rd                                 |  |  |  |
| 12.6                                  | 8.0 | <b>←</b>      | L onto Cracker Swamp Rd                                 |  |  |  |
| 13.4                                  | 0.8 | <b>←</b>      | L onto Co Rd 13                                         |  |  |  |
| 14.7                                  | 1.3 | $\rightarrow$ | R onto George Miller Rd                                 |  |  |  |
| 17.4                                  | 2.7 | $\rightarrow$ | R onto S Main St                                        |  |  |  |
| 17.6                                  | 0.2 | $\rightarrow$ | REST STOP: KANGAROO STATION                             |  |  |  |
| 17.7                                  | 0.0 | $\rightarrow$ | R onto E Church Ave                                     |  |  |  |
| 20.5                                  | 2.8 | $\rightarrow$ | R onto bike trail                                       |  |  |  |
| 24.8                                  | 4.3 | <b>←</b>      | Slight L onto County Rd 305: EXERCISE CAUTION CROSSING! |  |  |  |
| 24.9                                  | 0.1 | <b>←</b>      | L onto St Ambrose Church Rd                             |  |  |  |
| 27.7                                  | 2.7 | <b>←</b>      | L onto Church Rd                                        |  |  |  |
| 28.4                                  | 0.7 | <b>←</b>      | L onto Winfred Masters Rd                               |  |  |  |
| 28.9                                  | 0.5 | $\rightarrow$ | R onto Don Manuel Rd/Manuel Dr                          |  |  |  |
| 29.0                                  | 0.2 | <b>←</b>      | L onto CR 13 S S                                        |  |  |  |
| 31.0                                  | 1.9 | $\rightarrow$ | R onto FL-207 S                                         |  |  |  |
| 33.9                                  | 3.0 | <b>←</b>      | REST STOP: KANGAROO STATION                             |  |  |  |
| 34.1                                  | 0.1 | $\rightarrow$ | R onto N Main St                                        |  |  |  |
| 34.5                                  | 0.5 | <b>←</b>      | L onto Chase St                                         |  |  |  |
| 34.8                                  | 0.2 | 1             | Continue onto Federal Point Rd                          |  |  |  |
| 35.3                                  | 0.6 | <b>←</b>      | L onto County Line Rd                                   |  |  |  |
| 36.3                                  | 1.0 | $\rightarrow$ | R onto Old Hastings Rd                                  |  |  |  |
| 37.2                                  | 0.9 | <b>←</b>      | L onto Federal Point Rd                                 |  |  |  |
| 37.2 miles. +175/-250 feet            |     |               |                                                         |  |  |  |

| 39.0 | 1.8 | $\rightarrow$ | R onto C 207A                                        |
|------|-----|---------------|------------------------------------------------------|
| 41.8 | 2.8 | <b>←</b>      | L onto C 207A/Putman Co Blvd                         |
| 42.1 | 0.3 | <b>←</b>      | L onto Putnam County Blvd                            |
| 44.7 | 2.6 | 1             | Continue onto Ferry Rd.                              |
| 45.2 | 0.5 | <b>←</b>      | L onto Masters Rd                                    |
| 45.4 | 0.2 | $\rightarrow$ | R onto FL-15 N/FL-20 W/US-17 N                       |
| 46.6 | 1.2 | $\rightarrow$ | Sharp right: U-TURN ONTO BOARDWALK                   |
| 46.9 | 0.2 | <b>←</b>      | Bear L                                               |
| 46.9 | 0.0 | $\rightarrow$ | R                                                    |
| 46.9 | 0.0 | <b>←</b>      | L onto Memorial Pkwy                                 |
| 47.1 | 0.2 | $\rightarrow$ | Memorial Pkwy turns slightly R and becomes Laurel St |
| 47.1 | 0.1 | <b>←</b>      | L onto S 3rd St                                      |
| 47.2 | 0.0 | 1             | Continue onto River St.                              |
| 48.2 | 1.0 | <b>←</b>      | L onto S 15th St                                     |
| 48.2 | 0.0 | $\rightarrow$ | R onto Twigg St                                      |
| 48.2 | 0.0 | <b>←</b>      | L onto Ct of the Flags                               |
| 48.3 | 0.0 | 1             | RIDE FINISH                                          |
| 48.3 | 0.0 | Þ             | End of route                                         |

Ravine Gardens State Park Start & Finish