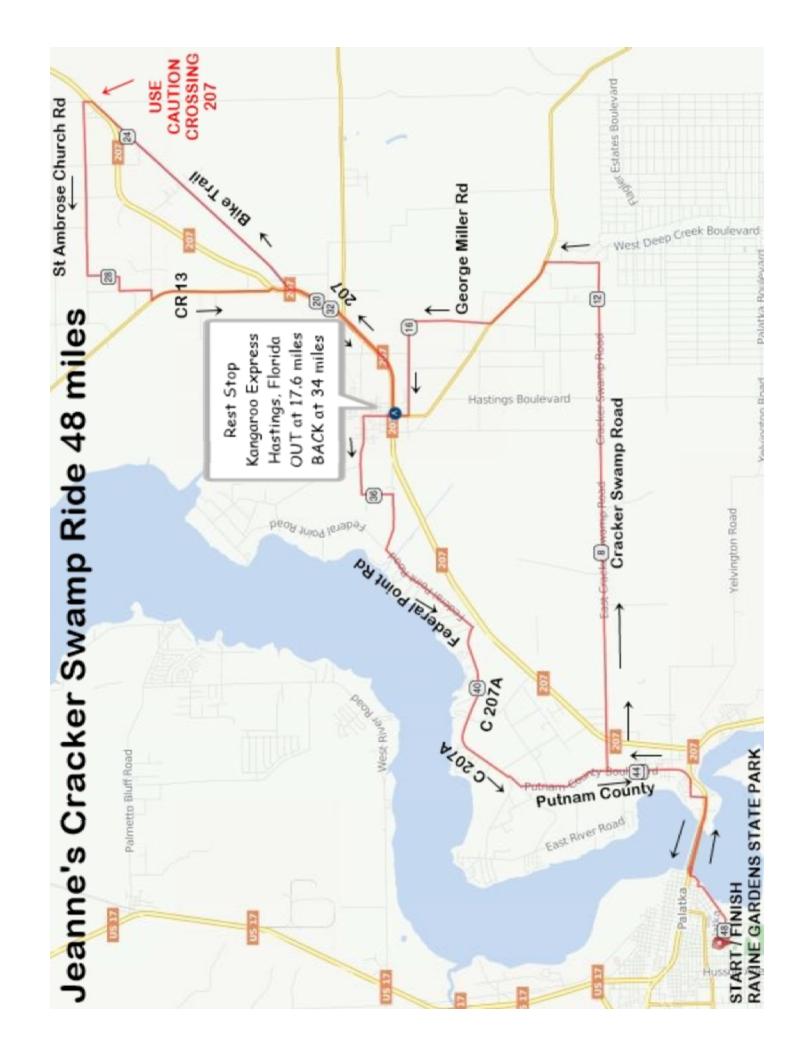

## Jeanne's Cracker Swamp Ride: 48 Miles

| Jeanne's Cracker Swamp Ride: 48 Miles |     |               |                                                         |  |  |  |
|---------------------------------------|-----|---------------|---------------------------------------------------------|--|--|--|
| 0.0                                   | 0.0 | Þ             | Start of route                                          |  |  |  |
| 0.0                                   | 0.0 | 1             | RIDE START                                              |  |  |  |
| 0.0                                   | 0.0 | $\rightarrow$ | R onto Twigg St                                         |  |  |  |
| 0.1                                   | 0.0 | <b>←</b>      | L onto S 15th St                                        |  |  |  |
| 0.1                                   | 0.0 | $\rightarrow$ | R onto River St                                         |  |  |  |
| 1.1                                   | 1.0 | 1             | Continue onto River Street                              |  |  |  |
| 1.1                                   | 0.0 | $\rightarrow$ | Slight R onto S 3rd St                                  |  |  |  |
| 1.1                                   | 0.0 | $\rightarrow$ | R onto Laurel St                                        |  |  |  |
| 1.2                                   | 0.1 | <b>←</b>      | Laurel St turns slightly L and becomes Memorial Pkwy    |  |  |  |
| 1.4                                   | 0.2 | $\rightarrow$ | R onto Reid St                                          |  |  |  |
| 2.7                                   | 1.3 | <b>←</b>      | L onto Masters Rd                                       |  |  |  |
| 2.9                                   | 0.2 | $\rightarrow$ | R onto Ferry Rd                                         |  |  |  |
| 3.4                                   | 0.5 | 1             | Continue onto Ferry Road                                |  |  |  |
| 3.4                                   | 0.0 | 1             | Continue onto Putnam County Blvd                        |  |  |  |
| 4.5                                   | 1.2 | $\rightarrow$ | R onto Cracker Swamp Rd                                 |  |  |  |
| 12.6                                  | 8.0 | <b>←</b>      | L onto Cracker Swamp Rd                                 |  |  |  |
| 13.4                                  | 0.8 | <b>←</b>      | L onto Co Rd 13                                         |  |  |  |
| 14.7                                  | 1.3 | $\rightarrow$ | R onto George Miller Rd                                 |  |  |  |
| 17.4                                  | 2.7 | $\rightarrow$ | R onto S Main St                                        |  |  |  |
| 17.6                                  | 0.2 | $\rightarrow$ | REST STOP: KANGAROO STATION                             |  |  |  |
| 17.7                                  | 0.0 | $\rightarrow$ | R onto E Church Ave                                     |  |  |  |
| 20.5                                  | 2.8 | $\rightarrow$ | R onto bike trail                                       |  |  |  |
| 24.8                                  | 4.3 | <b>←</b>      | Slight L onto County Rd 305: EXERCISE CAUTION CROSSING! |  |  |  |
| 24.9                                  | 0.1 | <b>←</b>      | L onto St Ambrose Church Rd                             |  |  |  |
| 27.7                                  | 2.7 | <b>←</b>      | L onto Church Rd                                        |  |  |  |
| 28.4                                  | 0.7 | <b>←</b>      | L onto Winfred Masters Rd                               |  |  |  |
| 28.9                                  | 0.5 | $\rightarrow$ | R onto Don Manuel Rd/Manuel Dr                          |  |  |  |
| 29.0                                  | 0.2 | <b>←</b>      | L onto CR 13 S S                                        |  |  |  |
| 31.0                                  | 1.9 | $\rightarrow$ | R onto FL-207 S                                         |  |  |  |
| 33.9                                  | 3.0 | <b>←</b>      | REST STOP: KANGAROO STATION                             |  |  |  |
| 34.1                                  | 0.1 | $\rightarrow$ | R onto N Main St                                        |  |  |  |
| 34.5                                  | 0.5 | <b>←</b>      | L onto Chase St                                         |  |  |  |
| 34.8                                  | 0.2 | 1             | Continue onto Federal Point Rd                          |  |  |  |
| 35.3                                  | 0.6 | <b>←</b>      | L onto County Line Rd                                   |  |  |  |
| 36.3                                  | 1.0 | $\rightarrow$ | R onto Old Hastings Rd                                  |  |  |  |
| 37.2                                  | 0.9 | <b>←</b>      | L onto Federal Point Rd                                 |  |  |  |
| 37.2 miles. +175/-250 feet            |     |               |                                                         |  |  |  |

| 39.0 | 1.8 | $\rightarrow$ | R onto C 207A                                        |
|------|-----|---------------|------------------------------------------------------|
| 41.8 | 2.8 | <b>←</b>      | L onto C 207A/Putman Co Blvd                         |
| 42.1 | 0.3 | <b>←</b>      | L onto Putnam County Blvd                            |
| 44.7 | 2.6 | 1             | Continue onto Ferry Rd.                              |
| 45.2 | 0.5 | <b>←</b>      | L onto Masters Rd                                    |
| 45.4 | 0.2 | $\rightarrow$ | R onto FL-15 N/FL-20 W/US-17 N                       |
| 46.6 | 1.2 | $\rightarrow$ | Sharp right: U-TURN ONTO BOARDWALK                   |
| 46.9 | 0.2 | <b>←</b>      | Bear L                                               |
| 46.9 | 0.0 | $\rightarrow$ | R                                                    |
| 46.9 | 0.0 | <b>←</b>      | L onto Memorial Pkwy                                 |
| 47.1 | 0.2 | $\rightarrow$ | Memorial Pkwy turns slightly R and becomes Laurel St |
| 47.1 | 0.1 | <b>←</b>      | L onto S 3rd St                                      |
| 47.2 | 0.0 | 1             | Continue onto River St.                              |
| 48.2 | 1.0 | <b>←</b>      | L onto S 15th St                                     |
| 48.2 | 0.0 | $\rightarrow$ | R onto Twigg St                                      |
| 48.2 | 0.0 | <b>←</b>      | L onto Ct of the Flags                               |
| 48.3 | 0.0 | 1             | RIDE FINISH                                          |
| 48.3 | 0.0 | Þ             | End of route                                         |