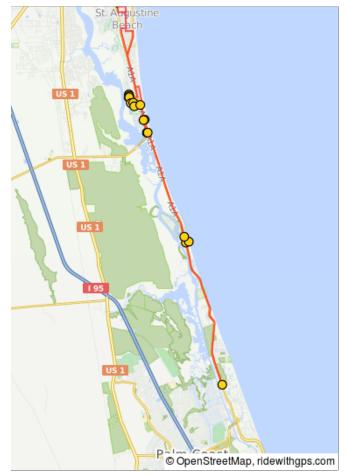

| 6.0                        | 0.2  | $\rightarrow$ | R onto Redbird Rd           |  |  |
|----------------------------|------|---------------|-----------------------------|--|--|
| 6.0                        | 0.1  | $\rightarrow$ | R onto Cedar Rd             |  |  |
| 6.1                        | 0.1  | ←             | L onto Weff Rd              |  |  |
| 6.2                        | 0.0  | $\rightarrow$ | R onto Riverview Dr         |  |  |
| 6.5                        | 0.3  | ~             | L on Mickler Road           |  |  |
| 6.6                        | 0.1  | $\rightarrow$ | R on 5th Street             |  |  |
| 6.8                        | 0.2  | ~             | L on Palmetto Road          |  |  |
| 7.1                        | 0.3  | $\rightarrow$ | R on A1A                    |  |  |
| 7.8                        | 0.7  | $\rightarrow$ | R on Treasure Beach<br>Road |  |  |
| 7.8                        | 0.1  | ←             | L on Costanero Road         |  |  |
| 8.5                        | 0.6  | ~             | L on Jellison Road          |  |  |
| 8.5                        | 0.0  | $\rightarrow$ | R onto A1A                  |  |  |
| 21.2                       | 12.6 |               | Rest stop at Publix         |  |  |
| 28.3                       | 7.1  | $\rightarrow$ | R onto Gene<br>Johnson Rd   |  |  |
| 28.4                       | 0.1  | ←             | L onto Old A1A              |  |  |
| 28.7                       | 0.3  | $\rightarrow$ | R onto A1A                  |  |  |
| 23.0 miles. +133/-128 feet |      |               |                             |  |  |

| 35.3 | 6.6 | $\rightarrow$ | R on Sea Oats Road                                                        |
|------|-----|---------------|---------------------------------------------------------------------------|
| 35.4 | 0.1 | ~             | L on Atlantic View                                                        |
| 36.3 | 0.9 | ←             | L on Owens Ave.                                                           |
| 36.4 | 0.2 | $\rightarrow$ | R onto Florida A1A<br>N/A1A S/A1A Scenic<br>and Historic Coastal<br>Byway |
| 39.3 | 2.9 | $\rightarrow$ | R onto A St                                                               |
| 39.5 | 0.2 | ←             | L onto Mickler Blvd                                                       |
| 40.3 | 0.8 | ~             | L onto 16th St                                                            |
| 40.7 | 0.4 | $\rightarrow$ | R onto Old Beach Rd                                                       |
| 40.9 | 0.2 |               | End of route                                                              |