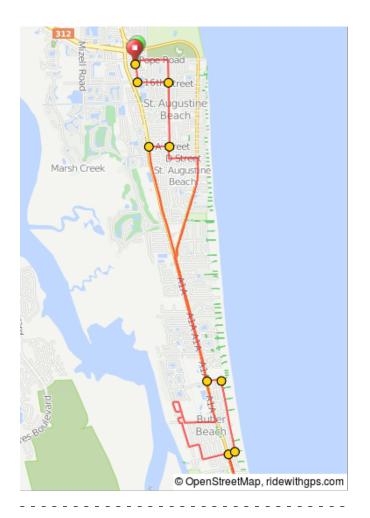

## St. Augustine Coastal Ride to Hammock Beach

| 0.0 | 0.0                     |               | Start of route                                                |  |  |
|-----|-------------------------|---------------|---------------------------------------------------------------|--|--|
| 0.0 | 0.0                     | Ţ             | Start at Ron Parker<br>Park-straight on Pope<br>Road          |  |  |
| 0.4 | 0.4                     | $\rightarrow$ | R onto Mickler Blvd                                           |  |  |
| 1.4 | 1.0                     | $\rightarrow$ | R onto A St                                                   |  |  |
| 1.4 | 0.0                     | ←             | L onto 5th Ave                                                |  |  |
| 1.5 | 0.1                     | ←             | L on D Street                                                 |  |  |
| 1.9 | 0.3                     | $\rightarrow$ | R on A1A Beach<br>Blvd.                                       |  |  |
| 3.1 | 1.2                     | ←             | L on A1A                                                      |  |  |
| 5.1 | 2.0                     | $\rightarrow$ | R onto Weff Rd                                                |  |  |
| 5.5 | 0.4                     | $\rightarrow$ | R onto Redbird Rd                                             |  |  |
| 5.7 | 0.3                     | ~             | Redbird Rd turns<br>slightly L and<br>becomes Chickadee<br>Rd |  |  |
| 5.8 | 0.1                     | ~             | Chickadee Rd turns<br>slightly L and<br>becomes Holly Rd      |  |  |
|     | 5.8 miles. +39/-44 feet |               |                                                               |  |  |

| 35.3 | 6.6 | $\rightarrow$ | R on Sea Oats Road                                                        |
|------|-----|---------------|---------------------------------------------------------------------------|
| 35.4 | 0.1 | ~             | L on Atlantic View                                                        |
| 36.3 | 0.9 | ←             | L on Owens Ave.                                                           |
| 36.4 | 0.2 | $\rightarrow$ | R onto Florida A1A<br>N/A1A S/A1A Scenic<br>and Historic Coastal<br>Byway |
| 39.3 | 2.9 | $\rightarrow$ | R onto A St                                                               |
| 39.5 | 0.2 | ←             | L onto Mickler Blvd                                                       |
| 40.3 | 0.8 | ~             | L onto 16th St                                                            |
| 40.7 | 0.4 | $\rightarrow$ | R onto Old Beach Rd                                                       |
| 40.9 | 0.2 |               | End of route                                                              |