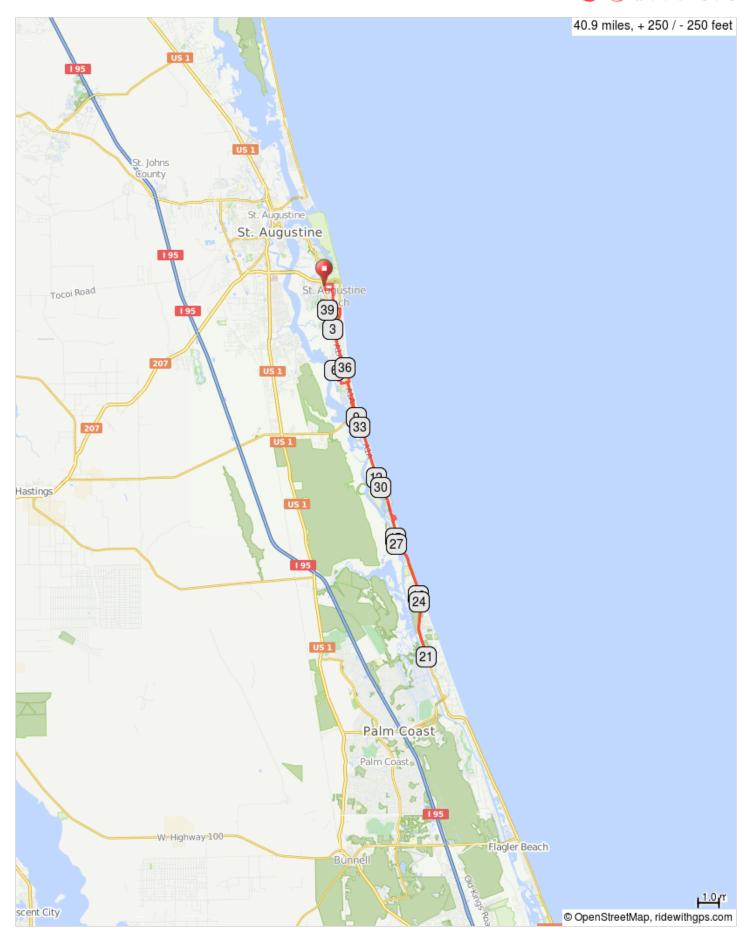

## St. Augustine Coastal Ride to Hammock Beach

| 0.0 | 0.0                     |               | Start of route                                                |  |  |
|-----|-------------------------|---------------|---------------------------------------------------------------|--|--|
| 0.0 | 0.0                     | Ţ             | Start at Ron Parker<br>Park-straight on Pope<br>Road          |  |  |
| 0.4 | 0.4                     | $\rightarrow$ | R onto Mickler Blvd                                           |  |  |
| 1.4 | 1.0                     | $\rightarrow$ | R onto A St                                                   |  |  |
| 1.4 | 0.0                     | ←             | L onto 5th Ave                                                |  |  |
| 1.5 | 0.1                     | ←             | L on D Street                                                 |  |  |
| 1.9 | 0.3                     | $\rightarrow$ | R on A1A Beach<br>Blvd.                                       |  |  |
| 3.1 | 1.2                     | ←             | L on A1A                                                      |  |  |
| 5.1 | 2.0                     | $\rightarrow$ | R onto Weff Rd                                                |  |  |
| 5.5 | 0.4                     | $\rightarrow$ | R onto Redbird Rd                                             |  |  |
| 5.7 | 0.3                     | ~             | Redbird Rd turns<br>slightly L and<br>becomes Chickadee<br>Rd |  |  |
| 5.8 | 0.1                     | ~             | Chickadee Rd turns<br>slightly L and<br>becomes Holly Rd      |  |  |
|     | 5.8 miles. +39/-44 feet |               |                                                               |  |  |

| 6.0                        | 0.2  | $\rightarrow$ | R onto Redbird Rd           |  |  |
|----------------------------|------|---------------|-----------------------------|--|--|
| 6.0                        | 0.1  | $\rightarrow$ | R onto Cedar Rd             |  |  |
| 6.1                        | 0.1  | ←             | L onto Weff Rd              |  |  |
| 6.2                        | 0.0  | $\rightarrow$ | R onto Riverview Dr         |  |  |
| 6.5                        | 0.3  | ~             | L on Mickler Road           |  |  |
| 6.6                        | 0.1  | $\rightarrow$ | R on 5th Street             |  |  |
| 6.8                        | 0.2  | ~             | L on Palmetto Road          |  |  |
| 7.1                        | 0.3  | $\rightarrow$ | R on A1A                    |  |  |
| 7.8                        | 0.7  | $\rightarrow$ | R on Treasure Beach<br>Road |  |  |
| 7.8                        | 0.1  | ←             | L on Costanero Road         |  |  |
| 8.5                        | 0.6  | ~             | L on Jellison Road          |  |  |
| 8.5                        | 0.0  | $\rightarrow$ | R onto A1A                  |  |  |
| 21.2                       | 12.6 |               | Rest stop at Publix         |  |  |
| 28.3                       | 7.1  | $\rightarrow$ | R onto Gene<br>Johnson Rd   |  |  |
| 28.4                       | 0.1  | ←             | L onto Old A1A              |  |  |
| 28.7                       | 0.3  | $\rightarrow$ | R onto A1A                  |  |  |
| 23.0 miles. +133/-128 feet |      |               |                             |  |  |

| 35.3 | 6.6 | $\rightarrow$ | R on Sea Oats Road                                                        |
|------|-----|---------------|---------------------------------------------------------------------------|
| 35.4 | 0.1 | ~             | L on Atlantic View                                                        |
| 36.3 | 0.9 | ←             | L on Owens Ave.                                                           |
| 36.4 | 0.2 | $\rightarrow$ | R onto Florida A1A<br>N/A1A S/A1A Scenic<br>and Historic Coastal<br>Byway |
| 39.3 | 2.9 | $\rightarrow$ | R onto A St                                                               |
| 39.5 | 0.2 | ←             | L onto Mickler Blvd                                                       |
| 40.3 | 0.8 | ~             | L onto 16th St                                                            |
| 40.7 | 0.4 | $\rightarrow$ | R onto Old Beach Rd                                                       |
| 40.9 | 0.2 |               | End of route                                                              |