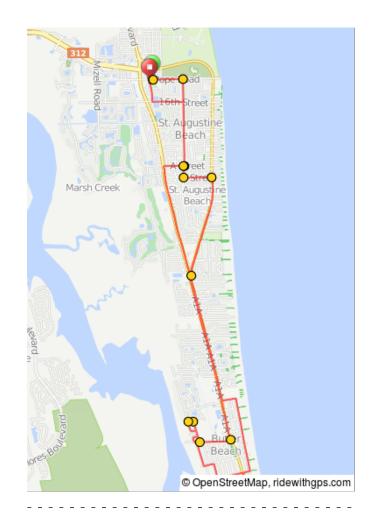

## St. Augustine Coastal Ride to Hammock Beach

| 0.0 | 0.0                     |               | Start of route                                                |  |  |
|-----|-------------------------|---------------|---------------------------------------------------------------|--|--|
| 0.0 | 0.0                     | Ţ             | Start at Ron Parker<br>Park-straight on Pope<br>Road          |  |  |
| 0.4 | 0.4                     | $\rightarrow$ | R onto Mickler Blvd                                           |  |  |
| 1.4 | 1.0                     | $\rightarrow$ | R onto A St                                                   |  |  |
| 1.4 | 0.0                     | ←             | L onto 5th Ave                                                |  |  |
| 1.5 | 0.1                     | ←             | L on D Street                                                 |  |  |
| 1.9 | 0.3                     | $\rightarrow$ | R on A1A Beach<br>Blvd.                                       |  |  |
| 3.1 | 1.2                     | ←             | L on A1A                                                      |  |  |
| 5.1 | 2.0                     | $\rightarrow$ | R onto Weff Rd                                                |  |  |
| 5.5 | 0.4                     | $\rightarrow$ | R onto Redbird Rd                                             |  |  |
| 5.7 | 0.3                     | ~             | Redbird Rd turns<br>slightly L and<br>becomes Chickadee<br>Rd |  |  |
| 5.8 | 0.1                     | ~             | Chickadee Rd turns<br>slightly L and<br>becomes Holly Rd      |  |  |
|     | 5.8 miles. +39/-44 feet |               |                                                               |  |  |

| 6.0                        | 0.2  | $\rightarrow$ | R onto Redbird Rd           |  |  |
|----------------------------|------|---------------|-----------------------------|--|--|
| 6.0                        | 0.1  | $\rightarrow$ | R onto Cedar Rd             |  |  |
| 6.1                        | 0.1  | ←             | L onto Weff Rd              |  |  |
| 6.2                        | 0.0  | $\rightarrow$ | R onto Riverview Dr         |  |  |
| 6.5                        | 0.3  | ~             | L on Mickler Road           |  |  |
| 6.6                        | 0.1  | $\rightarrow$ | R on 5th Street             |  |  |
| 6.8                        | 0.2  | ~             | L on Palmetto Road          |  |  |
| 7.1                        | 0.3  | $\rightarrow$ | R on A1A                    |  |  |
| 7.8                        | 0.7  | $\rightarrow$ | R on Treasure Beach<br>Road |  |  |
| 7.8                        | 0.1  | ←             | L on Costanero Road         |  |  |
| 8.5                        | 0.6  | ~             | L on Jellison Road          |  |  |
| 8.5                        | 0.0  | $\rightarrow$ | R onto A1A                  |  |  |
| 21.2                       | 12.6 |               | Rest stop at Publix         |  |  |
| 28.3                       | 7.1  | $\rightarrow$ | R onto Gene<br>Johnson Rd   |  |  |
| 28.4                       | 0.1  | ←             | L onto Old A1A              |  |  |
| 28.7                       | 0.3  | $\rightarrow$ | R onto A1A                  |  |  |
| 23.0 miles. +133/-128 feet |      |               |                             |  |  |