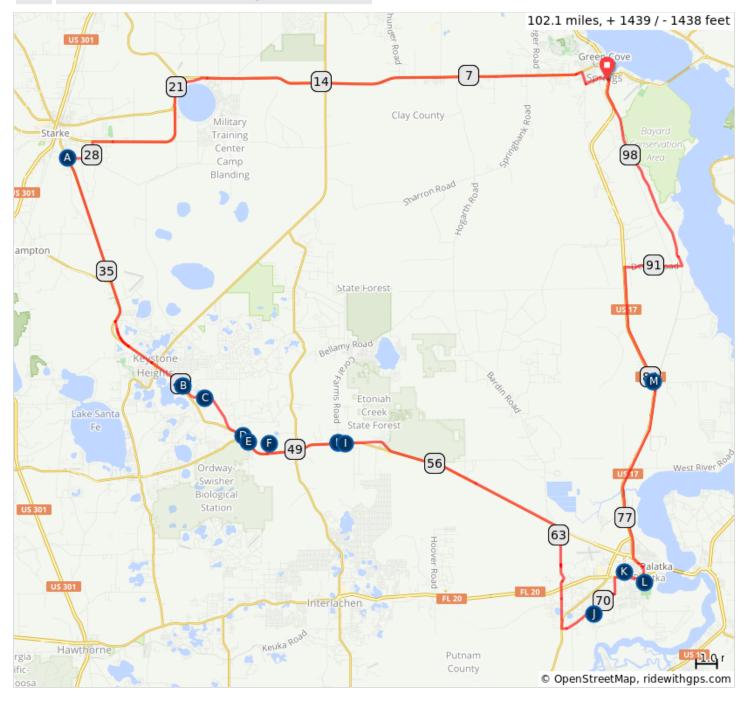

## Azalea Century 2019

- A. Kangaroo Express
- B. CR 214 ... CAUTION
- C. Twin Lakes Park
- D. Super Stop
- E. Trail flooded-detour
- F. Flooded Area (Aug. 2018)
- G. Florahome Station Snacks, Ice Cream, Drinks and lots of interesting STUFF!

- H. Trailside Rest Area
- I. SUBWAY in Citgo Station across SR 100
- J. Alternate route to Ravine Gardens
- K. Larry's Giant Subs
- L. Ravine Gardens
- M. Hall's Superette

## Azalea Century 2019

| Dist | Prev | Туре | Note                               | Next |
|------|------|------|------------------------------------|------|
| 0.0  | 0.0  | 9    | Start of route                     | 0.0  |
| 0.0  | 0.0  |      | L onto Cooks<br>Ln                 | 0.5  |
| 0.5  | 0.5  |      | Continue onto<br>Green Cove<br>Ave | 0.6  |
| 1.1  | 0.6  |      | R onto S<br>Oakridge Ave           | 0.6  |
| 1.7  | 0.6  |      | L onto Idlewild<br>Ave             | 18.1 |
| 19.8 | 18.1 |      | L onto<br>Kingsley Lake<br>Dr      | 1.5  |
| 21.3 | 1.5  |      | L onto FL-16<br>W                  | 0.6  |
| 21.9 | 0.6  |      | L onto FL-230<br>W                 | 5.4  |
| 27.3 | 5.4  |      | L onto SE<br>County Rd<br>230A     | 0.8  |